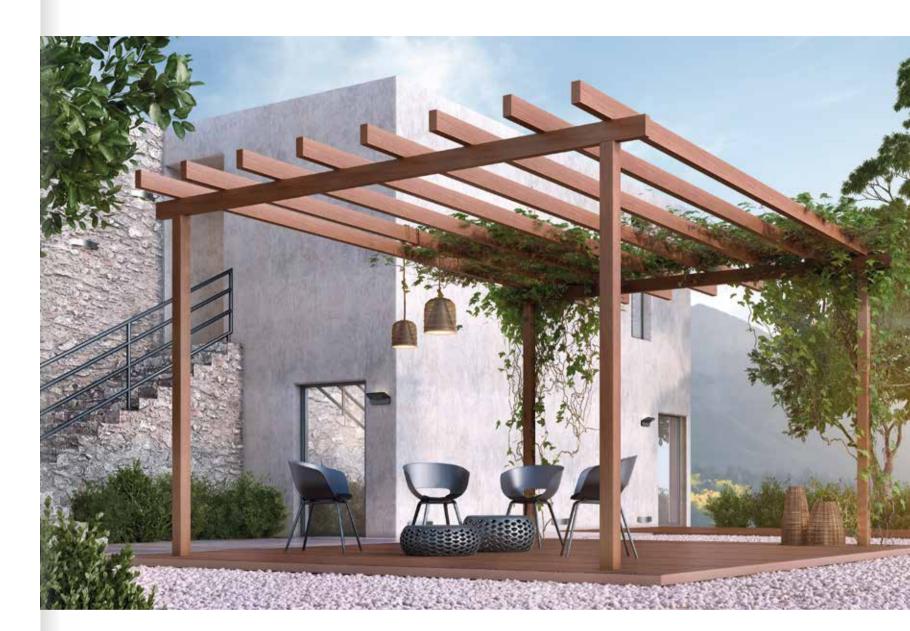

## fixed pergolas

GLM offers a complete range of fixed pergolas, which includes four different models (CRETA, CORFU, KOS & NAXOS) in modern and traditional lines that satisfy every aesthetic preference. All fixed pergolas offer highly effective shading while contributing to the enhancement of outdoor spaces.

GLM FIXED PERGOLAS GLM-OUTDOOR.COM

Their top robustness and unrivalled ease of installation make them ideal for residential exteriors as well as hotels, dining and recreation areas.

- Minimal aesthetics with clean design lines and concealed fixation points.
- Top robustness and impressive wind resistance, allowing for large dimensions (up to 6x4m for Creta).
- Excellent durability without corrosion problems in coastal areas.
- Unrivalled easy and quick installation, with lightweight elements and a simple assembly process.
- Possibility of customization by applying and combining additional elements such as aluminium blinds, polycarbonate or glass panels, shading fabrics, natural or synthetic wood, reeds, etc.
- —— Numerous colour options.