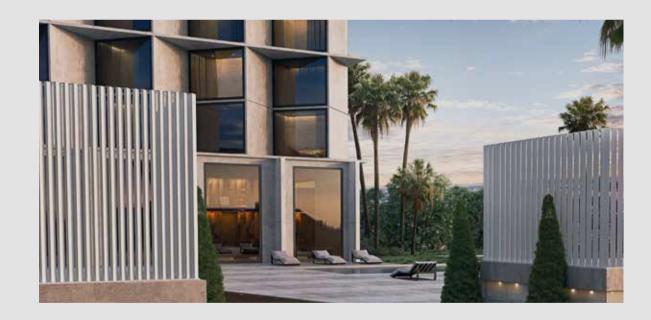

## fencing systems

GLM offers two minimal fencing systems, with louvers either placed in-between mullions (FC80) or attached to them (FC60), with clear lines and concealed fixing points.

FENCING SYSTEMS GLM-OUTDOOR.COM

Robust and reliable, the fencing systems are maintenance-free, ideal for modern residential or hotel facilities and available in standard or customized solutions, with a variety of designs to suit every architectural need.

- —— A wide variety of design patterns and unlimited possibilities for personalization.
- Top robustness without problems of damage to the structure from wind load and strong weather conditions.
- Possibility of large dimensions, especially for gates, to allow for easy pass-through of vehicles (up to 6m.)