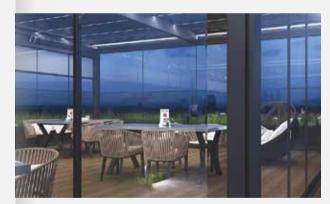

## bioclimatic pergolas

Aiming to create modern and comfortable outdoor spaces that effectively protect from all weather conditions, offering a unique living experience all year round, GLM has designed a series of bioclimatic pergolas with fully automated mobile louvers, ideal for free-standing, wall-mounted and many other constructions in hotels and restaurants, homes, gardens, patios, terraces and any type of outdoor space. Advanced technology, high aesthetics, top quality, absolute reliability, and many customization possibilities with unlimited color options. These are the key elements of the company's philosophy, which

BIOCLIMATIC PERGOLAS

SANTORINI is a bioclimatic pergola of top sturdiness, ideal for very large structures up to 7.2x7.2m, which makes it truly unique. In the case of residential buildings, part of a 50m<sup>2</sup> courtyard can be transformed into a separate space with controlled shading and ventilation, improving the quality of life. In the case of hotels, restaurants and commercial premises, multiple structures can effectively cover very large areas with fewer mullions, allowing a large number of tables to be placed.