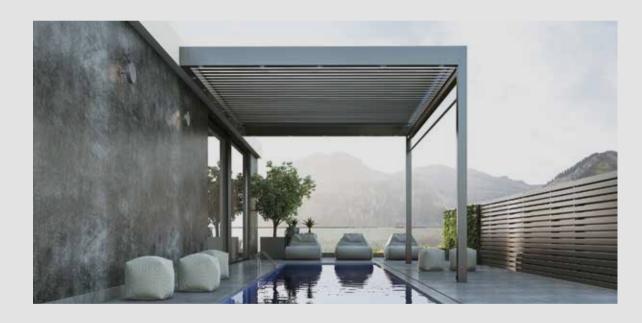

## bioclimatic pergolas

Aiming to create modern and comfortable outdoor spaces that effectively protect from all weather conditions, offering a unique living experience all year round, GLM has designed a series of bioclimatic pergolas with fully automated mobile louvers, ideal for free-standing, wall-mounted and many other constructions in hotels and restaurants, homes, gardens, patios, terraces and any type of outdoor space. Advanced technology, high aesthetics, top quality, absolute reliability, and many customization possibilities with unlimited color options. These are the key elements of the company's philosophy, which

#### Top design.

A harmonious combination of high aesthetics and functionality, with clean lines, invisible fixing points and a totally concealed motor. GLM's bioclimatic pergolas are the definition of high-tech minimalism and quality of life enhancement.

#### Sturdiness and very large dimensions.

Thanks to their impressive robustness, GLM's bioclimatic pergolas cover very large areas, up to 50m² with only four columns, and can withstand very strong winds and high snowfall up to 300Kg/m² (under certain conditions).

BIOCLIMATIC PERGOLAS

SANTORINI is a bioclimatic pergola of top sturdiness, ideal for very large structures up to 7.2x7.2m, which makes it truly unique. In the case of residential buildings, part of a 50m<sup>2</sup> courtyard can be transformed into a separate space with controlled shading and ventilation, improving the quality of life. In the case of hotels, restaurants and commercial premises, multiple structures can effectively cover very large areas with fewer mullions, allowing a large number of tables to be placed.