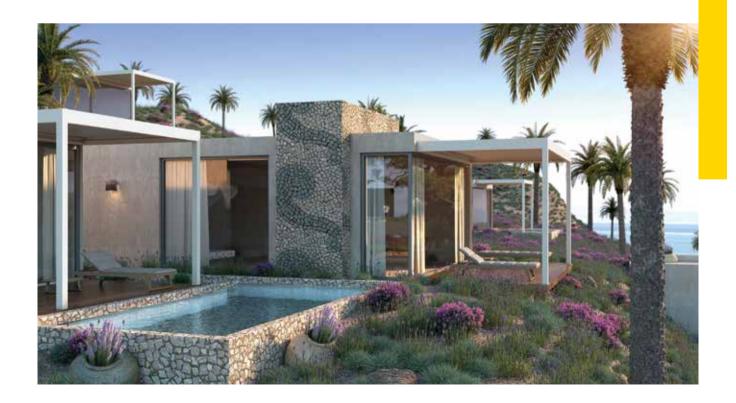

## bioclimatic pergolas

Aiming to create modern and comfortable outdoor spaces that effectively protect from all weather conditions, offering a unique living experience all year round, GLM has designed a series of bioclimatic pergolas with fully automated mobile louvers, ideal for free-standing, wall-mounted and many other constructions in hotels and restaurants, homes, gardens, patios, terraces and any type of outdoor space. Advanced technology, high aesthetics, top quality, absolute reliability, and many customization possibilities with unlimited color options. These are the key elements of the company's philosophy, which

is reflected in all three models of bioclimatic pergolas offered.

BIOCLIMATIC PERGOLAS

SANTORINI is a bioclimatic pergola of top sturdiness, ideal for very large structures up to 7.2x7.2m, which makes it truly unique. In the case of residential buildings, part of a 50m<sup>2</sup> courtyard can be transformed into a separate space with controlled shading and ventilation, improving the quality of life. In the case of hotels, restaurants and commercial premises, multiple structures can effectively cover very large areas with fewer mullions, allowing a large number of tables to be placed.