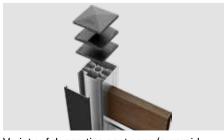

### the epitome of minimal aesthetics

- Special design with hook-type connectors for fast and easy installation
  of both the framework and the louvers, which can be mounted like framed panels.
- Possibility of various complex constructions (corner, multiple etc.).
- —— Selection between various aluminium louvers (i.e. 20x115mm, 35x130mm).
- Possibility of applying additional elements such as shading fabrics, wood composite louvers or vertical shutters for an unparalleled aesthetic result.
- —— Maximum pergola dimension 6x4m.

### an exceptional modern proposal

- Use of 120mm post without visible fixation points.
- —— Special hook-type connectors for robustly connecting transoms with mullions.
- Possibility of applying additional elements such as aluminium or wood composite louvers, shading fabrics etc.
- —— Maximum pergola dimension 4,8x6m.