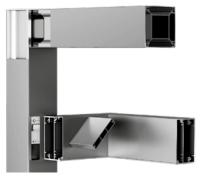

#### Solutions with posts.

High levels of watertightness and leakage avoidance.

Effective water drainage system, from top to bottom via the posts, using special rubber components and gutter profiles of large dimensions.

Innovative rotation mechanism, placed inside the louver, with flawless and long-lasting operation.

The modular connection of mullion with transom profiles contributes to the robustness and ease of construction.

Ease and speed of installation.

Thanks to their special design, with modular profiles and hook-type accessories, the bioclimatic pergolas can be installed quickly and easily.

louvers position and effect