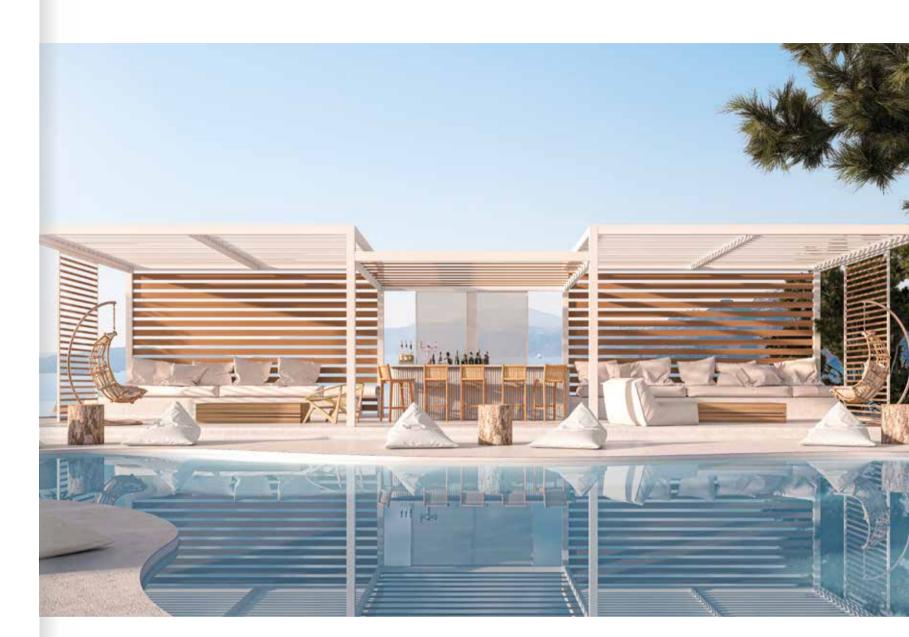

## bioclimatic pergolas

Aiming to create modern and comfortable outdoor spaces that effectively protect from all weather conditions, offering a unique living experience all year round, GLM has designed a series of bioclimatic pergolas with fully automated mobile louvers, ideal for free-standing, wall-mounted and many other constructions in hotels and restaurants, homes, gardens, patios, terraces and any type of outdoor space. Advanced technology, high aesthetics, top quality, absolute reliability, and many customization possibilities with unlimited color options. These are the key elements of the company's philosophy, which

BIOCLIMATIC PERGOLAS

SANTORINI is a bioclimatic pergola of top sturdiness, ideal for very large structures up to 7.2x7.2m, which makes it truly unique. In the case of residential buildings, part of a 50m<sup>2</sup> courtyard can be transformed into a separate space with controlled shading and ventilation, improving the quality of life. In the case of hotels, restaurants and commercial premises, multiple structures can effectively cover very large areas with fewer mullions, allowing a large number of tables to be placed.

# **Santorini** PG160P

GLM

### the charm of luxury

| <br>Effective protection from sun, rain, snow and other weather conditions. |  |
|-----------------------------------------------------------------------------|--|
| <br>Special water sealing system from the louvers to the base of the post   |  |