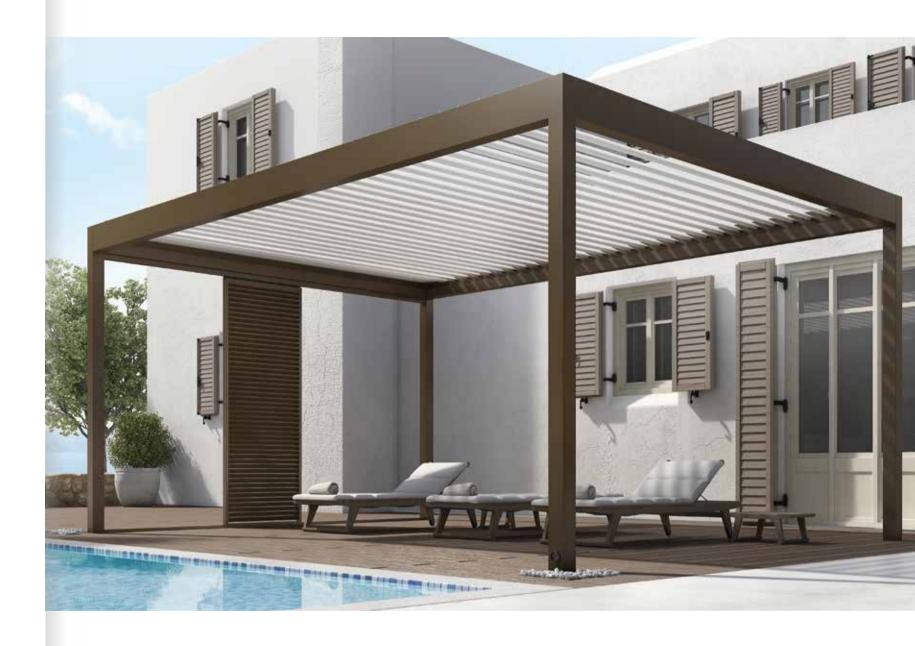

## fixed pergolas

GLM offers a complete range of fixed pergolas, which includes four different models (CRETA, CORFU, KOS & NAXOS) in modern and traditional lines that satisfy every aesthetic preference. All fixed pergolas offer highly effective shading while contributing to the enhancement of outdoor spaces.

GLM FIXED PERGOLAS GLM-OUTDOOR.COM

Their top robustness and unrivalled ease of installation make them ideal for residential exteriors as well as hotels, dining and recreation areas.

- Minimal aesthetics with clean design lines and concealed fixation points.
- Top robustness and impressive wind resistance, allowing for large dimensions (up to 6x4m for Creta).
- Excellent durability without corrosion problems in coastal areas.
- Unrivalled easy and quick installation, with lightweight elements and a simple assembly process.
- Possibility of customization by applying and combining additional elements such as aluminium blinds, polycarbonate or glass panels, shading fabrics, natural or synthetic wood, reeds, etc.
- —— Numerous colour options.

CRETA is the basic proposal of the fixed pergolas series. These are pergolas of unparalleled aesthetics and top robustness that can withstand high wind loads and limit sway, even when shading or rain protection elements such as fabrics and panels are installed. Most of the work is carried out in GLM's factory, making installation on-site quick and easy.