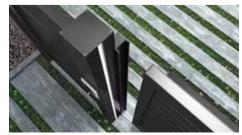

#### Solutions with posts.

High levels of watertightness and leakage avoidance.

Effective water drainage system, from top to bottom via the posts, using special rubber components and gutter profiles of large dimensions.

|  | Sliding shutter with | louver or | fabric |
|--|----------------------|-----------|--------|
|--|----------------------|-----------|--------|

Integrated water sealing and drainage system.

A design innovation that offers protection against heavy rainfall.

| <br>Efficient sea | aling along    | n the entire | water nath     | from | louvers to around | ı  |
|-------------------|----------------|--------------|----------------|------|-------------------|----|
|                   | אוווונט מוטוונ | i ine enine  | : water Datit. | поп  | iouveis io arouno | 1. |