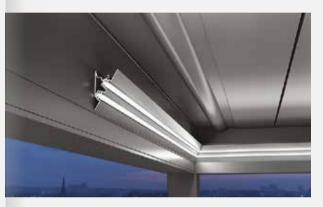

#### Noiseless rotation mechanism.

Totally concealed patented rotation system built into one of the louvers, which offers flawless and silent operation.

Innovative rotation mechanism, placed inside the louver, with flawless and long-lasting operation.

The modular connection of mullion with transom profiles contributes to the robustness and ease of construction.

#### LED Lighting.

Dispelling the "myth" that pergolas are only used during the day, the integration of LED stripes allows you to create an atmospheric environment and enjoy unique moments of relaxation during the evening hours. You can choose between visible or concealed lighting, adjustable or not, on the louvers, around the transoms, or, in the case of MYKONOS, on the columns, extending the pergola's user experience and ensuring an elegant effect.