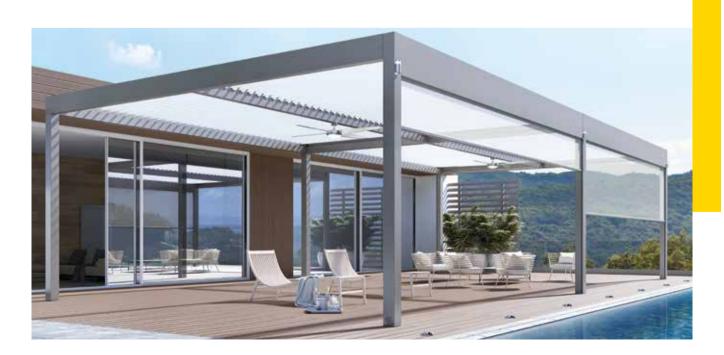

## bioclimatic pergolas

Aiming to create modern and comfortable outdoor spaces that effectively protect from all weather conditions, offering a unique living experience all year round, GLM has designed a series of bioclimatic pergolas with fully automated mobile louvers, ideal for free-standing, wall-mounted and many other constructions in hotels and restaurants, homes, gardens, patios, terraces and any type of outdoor space. Advanced technology, high aesthetics, top quality, absolute reliability, and many customization possibilities with unlimited color options. These are the key elements of the company's philosophy, which

BIOCLIMATIC PERGOLAS

SANTORINI is a bioclimatic pergola of top sturdiness, ideal for very large structures up to 7.2x7.2m, which makes it truly unique. In the case of residential buildings, part of a 50m<sup>2</sup> courtyard can be transformed into a separate space with controlled shading and ventilation, improving the quality of life. In the case of hotels, restaurants and commercial premises, multiple structures can effectively cover very large areas with fewer mullions, allowing a large number of tables to be placed.