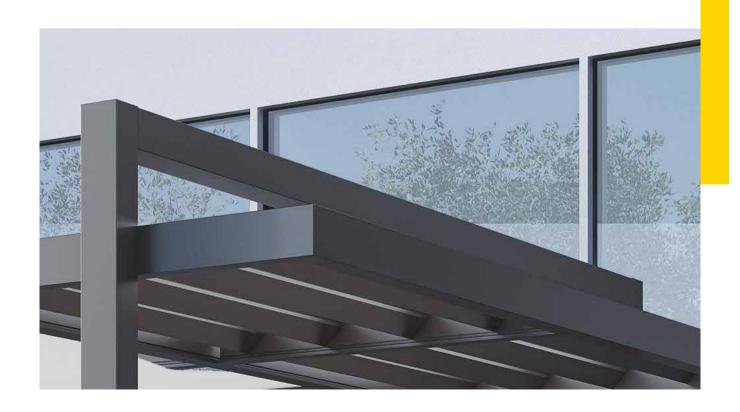

#### Top design.

A harmonious combination of high aesthetics and functionality, with clean lines, invisible fixing points and a totally concealed motor. GLM's bioclimatic pergolas are the definition of high-tech minimalism and quality of life enhancement.

#### Noiseless rotation mechanism.

Totally concealed patented rotation system built into one of the louvers, which offers flawless and silent operation.

#### Sturdiness and very large dimensions.

Thanks to their impressive robustness, GLM's bioclimatic pergolas cover very large areas, up to 50m² with only four columns, and can withstand very strong winds and high snowfall up to 300Kg/m² (under certain conditions).