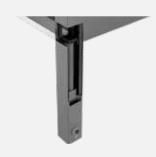

#### Noiseless rotation mechanism.

Totally concealed patented rotation system built into one of the louvers, which offers flawless and silent operation.

Innovative rotation mechanism, placed inside the louver, with flawless and long-lasting operation.

The modular connection of mullion with transom profiles contributes to the robustness and ease of construction.

Impressive sturdiness allowing very large dimensions, up to 7.2x7.2m with only four posts.

 State-of-the-art components, such as the invisible patented silent rotation mechanism and automation systems.