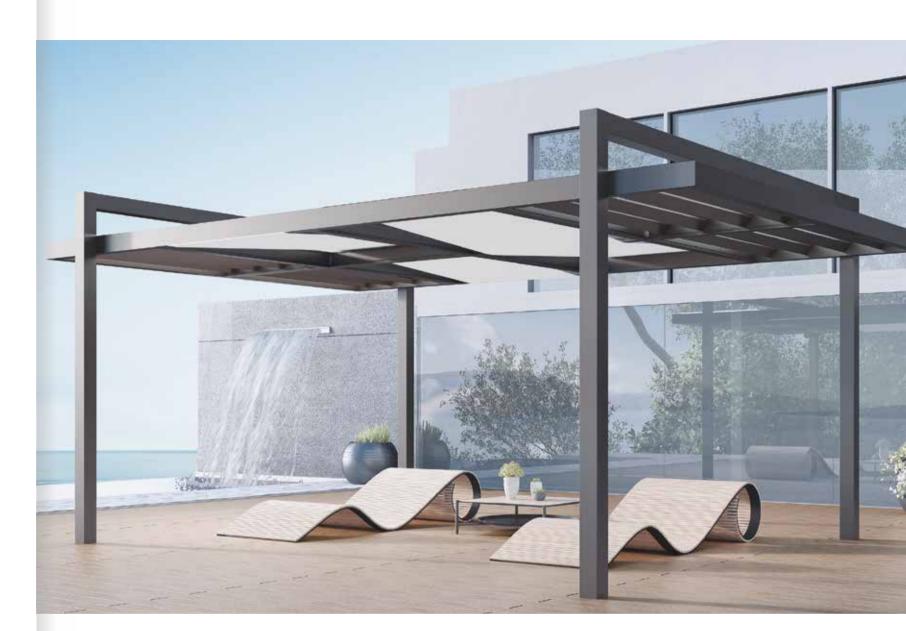

## fixed pergolas

GLM offers a complete range of fixed pergolas, which includes four different models (CRETA, CORFU, KOS & NAXOS) in modern and traditional lines that satisfy every aesthetic preference. All fixed pergolas offer highly effective shading while contributing to the enhancement of outdoor spaces.

GLM FIXED PERGOLAS GLM-OUTDOOR.COM

Their top robustness and unrivalled ease of installation make them ideal for residential exteriors as well as hotels, dining and recreation areas.

- Minimal aesthetics with clean design lines and concealed fixation points.
- Top robustness and impressive wind resistance, allowing for large dimensions (up to 6x4m for Creta).
- Excellent durability without corrosion problems in coastal areas.
- Unrivalled easy and quick installation, with lightweight elements and a simple assembly process.
- Possibility of customization by applying and combining additional elements such as aluminium blinds, polycarbonate or glass panels, shading fabrics, natural or synthetic wood, reeds, etc.
- —— Numerous colour options.

CRETA is the basic proposal of the fixed pergolas series. These are pergolas of unparalleled aesthetics and top robustness that can withstand high wind loads and limit sway, even when shading or rain protection elements such as fabrics and panels are installed. Most of the work is carried out in GLM's factory, making installation on-site quick and easy.