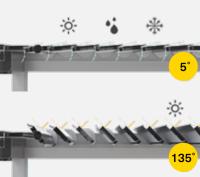

#### Discover the bioclimatic logic.

Thanks to the bioclimatic logic, additional utility elements can be integrated into the pergolas, which extend the interior space to the outside, offering even more freedom and comfort in everyday living all year round.

#### Automation.

The following automation can be integrated into the bioclimatic pergolas, which are controlled via remote control or smartphone:

- —— Shading programming with automatic adjustment of slats during the day.
- —— Special sensor which closes the slats immediately in case of sudden rain or snow.
- Wind sensors to avoid damage in very strong wind conditions.
- Sound system with Bluetooth technology.
- —— Heaters mounted on the transoms.
- LED stripes on the louvers, controlled by the same remote control.