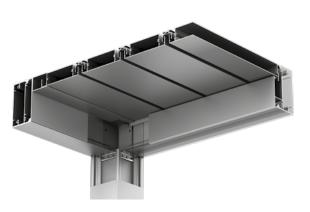

#### Sturdiness and very large dimensions.

Thanks to their impressive robustness, GLM's bioclimatic pergolas cover very large areas, up to 50m² with only four columns, and can withstand very strong winds and high snowfall up to 300Kg/m² (under certain conditions).

#### Solutions with posts.

High levels of watertightness and leakage avoidance.

Effective water drainage system, from top to bottom via the posts, using special rubber components and gutter profiles of large dimensions.

Ease and speed of installation.

Thanks to their special design, with modular profiles and hook-type accessories, the bioclimatic pergolas can be installed quickly and easily.

louvers position and effect