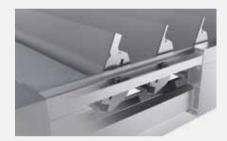

#### Noiseless rotation mechanism.

Totally concealed patented rotation system built into one of the louvers, which offers flawless and silent operation.

Innovative rotation mechanism, placed inside the louver, with flawless and long-lasting operation.

The modular connection of mullion with transom profiles contributes to the robustness and ease of construction.