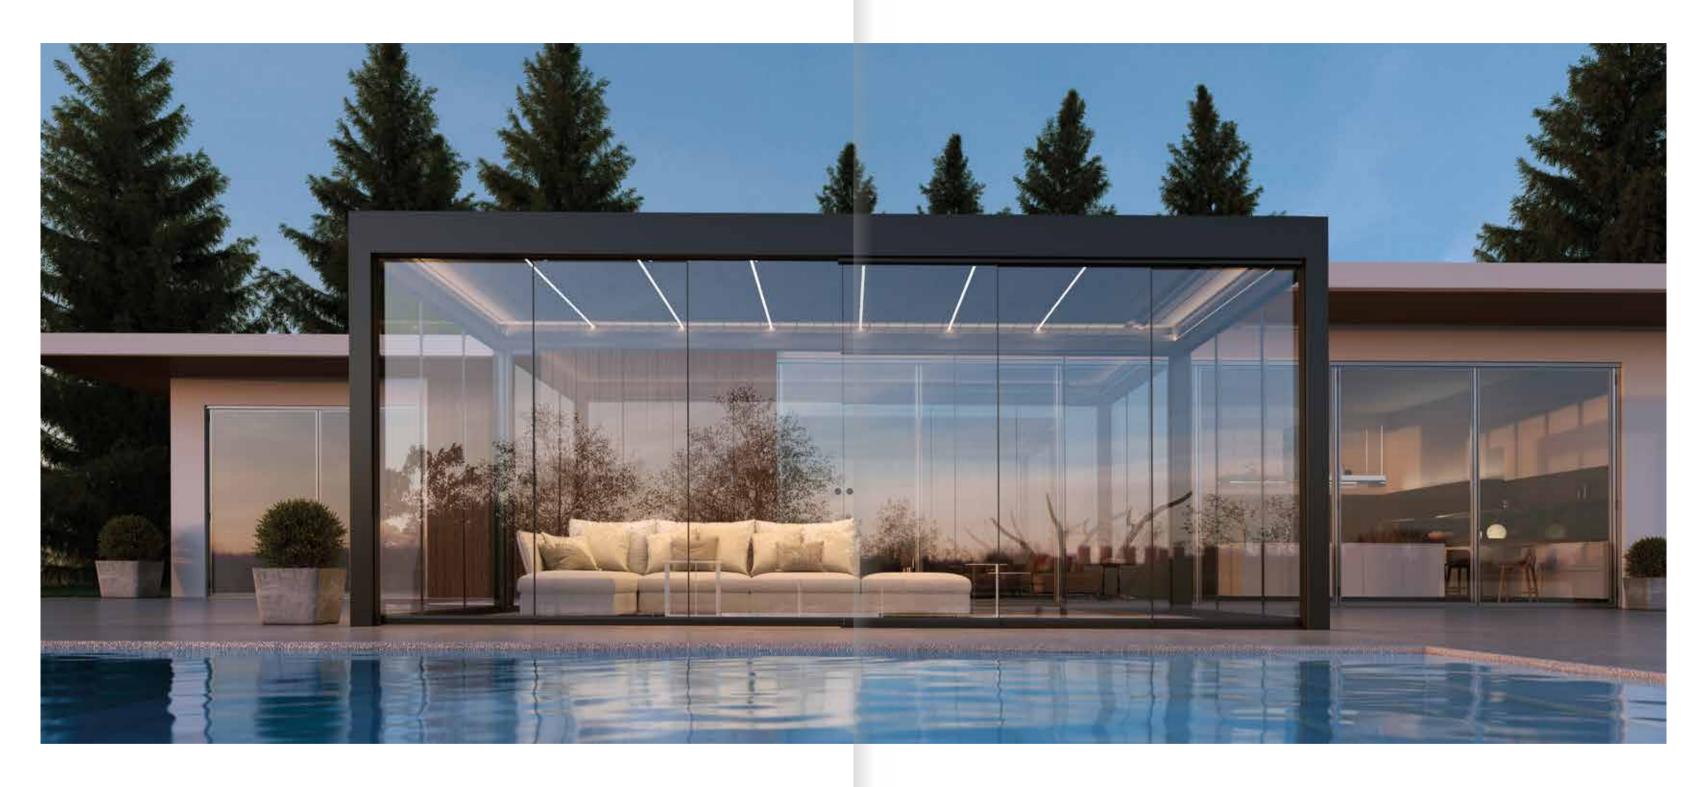

#### Discover the bioclimatic logic.

Thanks to the bioclimatic logic, additional utility elements can be integrated into the pergolas, which extend the interior space to the outside, offering even more freedom and comfort in everyday living all year round.

#### LED Lighting.

Dispelling the "myth" that pergolas are only used during the day, the integration of LED stripes allows you to create an atmospheric environment and enjoy unique moments of relaxation during the evening hours. You can choose between visible or concealed lighting, adjustable or not, on the louvers, around the transoms, or, in the case of MYKONOS, on the columns, extending the pergola's user experience and ensuring an elegant effect.

#### Glass System.

The perimeter cover of the pergola with a glass sliding system upgrades it aesthetically, creating the perfect protection from the wind without minimizing natural light. The glass systems incorporated into the pergolas are of top robustness and reliability, with high wind resistance and ensure stable conditions in the surrounding area. The following options are available: