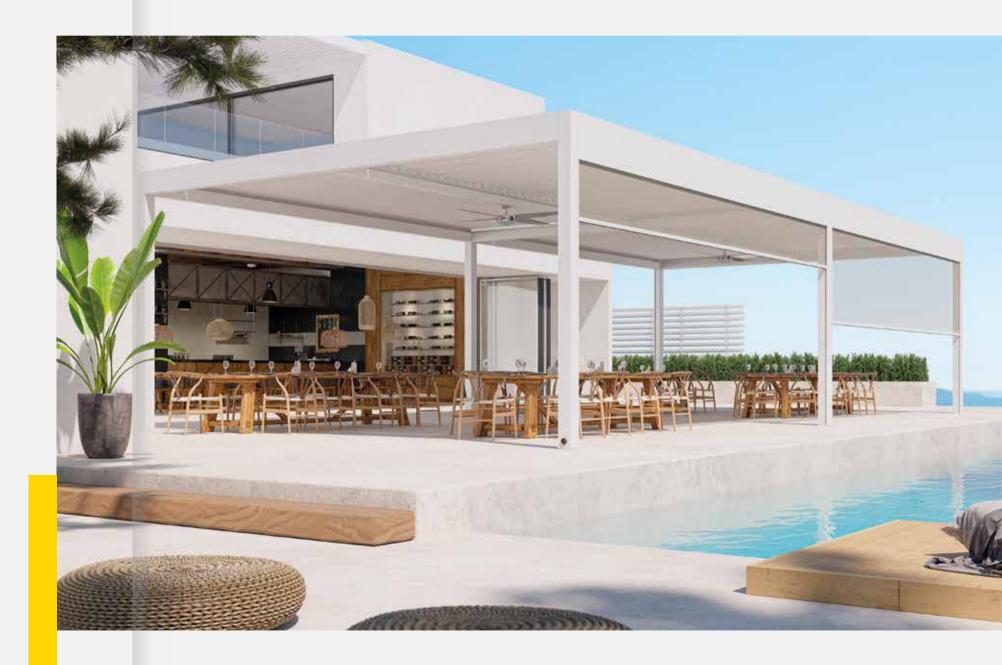

## bioclimatic pergolas

Aiming to create modern and comfortable outdoor spaces that effectively protect from all weather conditions, offering a unique living experience all year round, GLM has designed a series of bioclimatic pergolas with fully automated mobile louvers, ideal for free-standing, wall-mounted and many other constructions in hotels and restaurants, homes, gardens, patios, terraces and any type of outdoor space. Advanced technology, high aesthetics, top quality, absolute reliability, and many customization possibilities with unlimited color options. These are the key elements of the company's philosophy, which

BIOCLIMATIC PERGOLAS

SANTORINI is a bioclimatic pergola of top sturdiness, ideal for very large structures up to 7.2x7.2m, which makes it truly unique. In the case of residential buildings, part of a 50m<sup>2</sup> courtyard can be transformed into a separate space with controlled shading and ventilation, improving the quality of life. In the case of hotels, restaurants and commercial premises, multiple structures can effectively cover very large areas with fewer mullions, allowing a large number of tables to be placed.

# **Santorini** PG160P

GLM