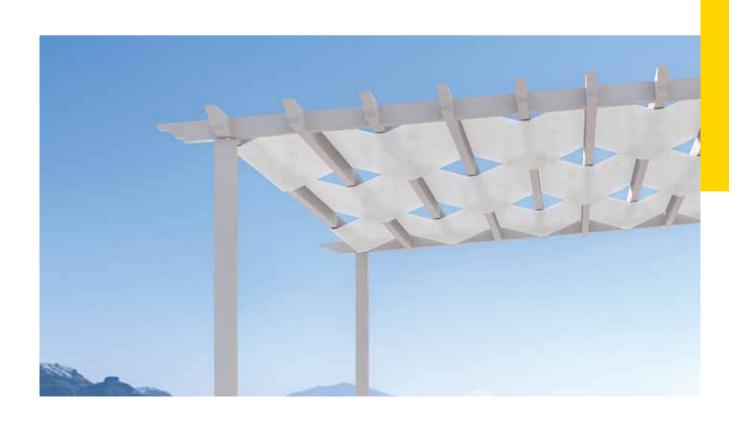

## bioclimatic pergolas

Aiming to create modern and comfortable outdoor spaces that effectively protect from all weather conditions, offering a unique living experience all year round, GLM has designed a series of bioclimatic pergolas with fully automated mobile louvers, ideal for free-standing, wall-mounted and many other constructions in hotels and restaurants, homes, gardens, patios, terraces and any type of outdoor space. Advanced technology, high aesthetics, top quality, absolute reliability, and many customization possibilities with unlimited color options. These are the key elements of the company's philosophy, which

#### Sturdiness and very large dimensions.

Thanks to their impressive robustness, GLM's bioclimatic pergolas cover very large areas, up to 50m² with only four columns, and can withstand very strong winds and high snowfall up to 300Kg/m² (under certain conditions).