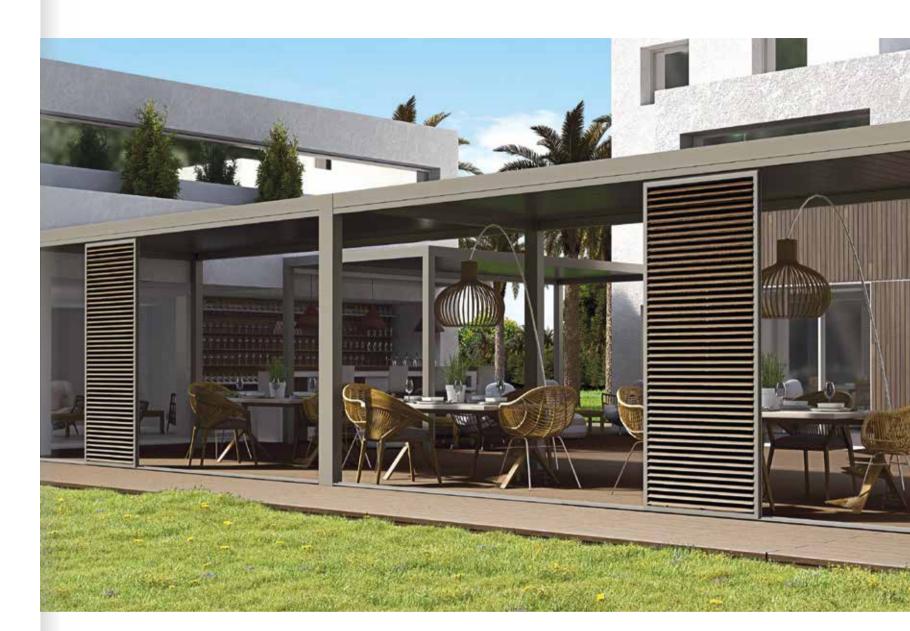

## extra equipment

Advanced automation, special LED lighting, glass and shading systems (ZIP screens or shutters) are some of the additional elements that can be integrated into bioclimatic pergolas, making them even more functional and ensuring a comfortable life during the day and night.

#### LED Lighting.

Dispelling the "myth" that pergolas are only used during the day, the integration of LED stripes allows you to create an atmospheric environment and enjoy unique moments of relaxation during the evening hours. You can choose between visible or concealed lighting, adjustable or not, on the louvers, around the transoms, or, in the case of MYKONOS, on the columns, extending the pergola's user experience and ensuring an elegant effect.

#### Glass System.

The perimeter cover of the pergola with a glass sliding system upgrades it aesthetically, creating the perfect protection from the wind without minimizing natural light. The glass systems incorporated into the pergolas are of top robustness and reliability, with high wind resistance and ensure stable conditions in the surrounding area. The following options are available:

#### ZIP screen shading system.

Thanks to the advanced ZIP technology, the shading system is particularly durable, acts as additional shading around the perimeter of the pergola, offers effective protection on rainy days and allows large dimensions of up to 6 m. Specially designed and almost invisible, the system parts do not affect the overall minimal aesthetics. The rolling ZIP screen can be combined with a fly-screen for effective protection against insects, but also with a glass sliding system on the same side, further expanding the possibilities for personalizing the pergola.