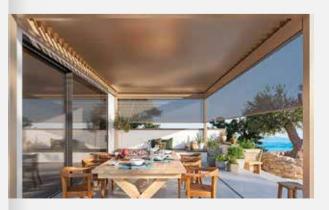

BIOCLIMATIC PERGOLAS

SANTORINI is a bioclimatic pergola of top sturdiness, ideal for very large structures up to 7.2x7.2m, which makes it truly unique. In the case of residential buildings, part of a 50m<sup>2</sup> courtyard can be transformed into a separate space with controlled shading and ventilation, improving the quality of life. In the case of hotels, restaurants and commercial premises, multiple structures can effectively cover very large areas with fewer mullions, allowing a large number of tables to be placed.

# **Santorini** PG160P

GLM

### the charm of luxury

| <br>Effective protection from sun, rain, snow and other weather conditions. |  |
|-----------------------------------------------------------------------------|--|
| <br>Special water sealing system from the louvers to the base of the post   |  |