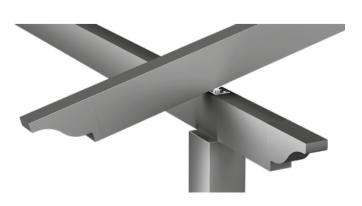

#### Solutions with posts.

High levels of watertightness and leakage avoidance.

Effective water drainage system, from top to bottom via the posts, using special rubber components and gutter profiles of large dimensions.

Innovative rotation mechanism, placed inside the louver, with flawless and long-lasting operation.

The modular connection of mullion with transom profiles contributes to the robustness and ease of construction.