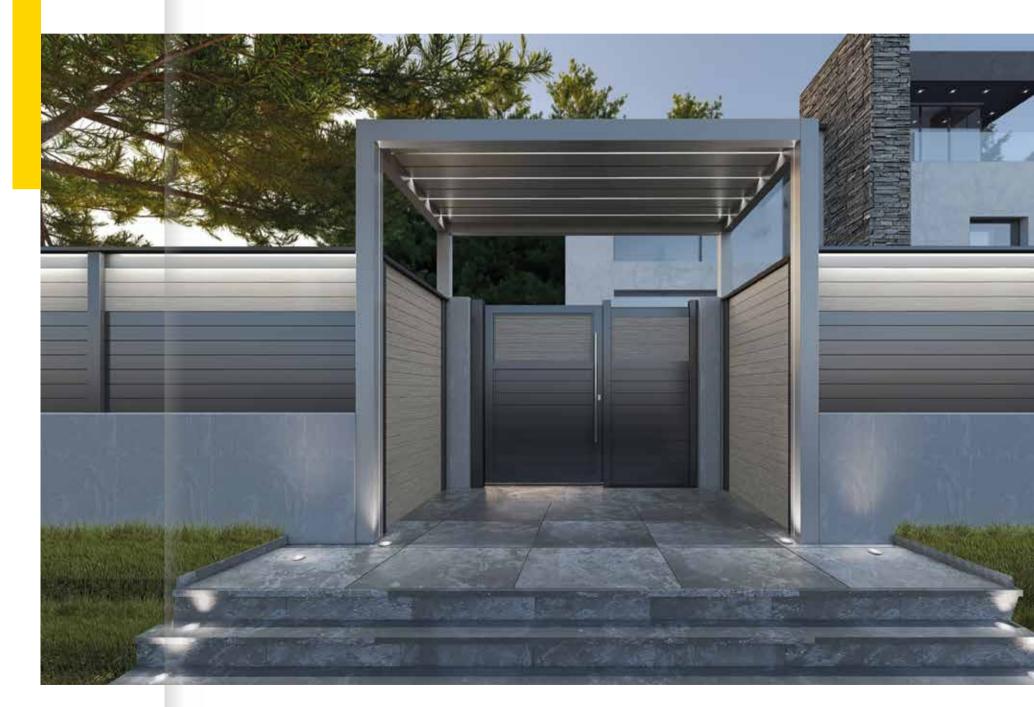

## fencing systems

GLM offers two minimal fencing systems, with louvers either placed in-between mullions (FC80) or attached to them (FC60), with clear lines and concealed fixing points.

FENCING SYSTEMS GLM-OUTDOOR.COM

Robust and reliable, the fencing systems are maintenance-free, ideal for modern residential or hotel facilities and available in standard or customized solutions, with a variety of designs to suit every architectural need.

- —— A wide variety of design patterns and unlimited possibilities for personalization.
- Top robustness without problems of damage to the structure from wind load and strong weather conditions.
- Possibility of large dimensions, especially for gates, to allow for easy pass-through of vehicles (up to 6m.)

GLM

- Unparalleled aesthetics, design with attention to detail,100% aluminium constructions.
- Innovation with new styles, modern materials and smart combinations for unique constructions.

GLM FENCING SYSTEMS GLM-OUTDOOR.COM

An advanced and multiform fencing system that offers a multitude of technical solutions and applications and is a valuable tool for every project and need. The main system's features are the inlaid installation of the infills between the posts and the vast range of decorative materials applied. In addition, the system stands out for its incomparable sturdiness, with reinforced profiles and heavy-duty components to allow for greater distance between columns, construction of privacy fencing and larger gate dimensions.