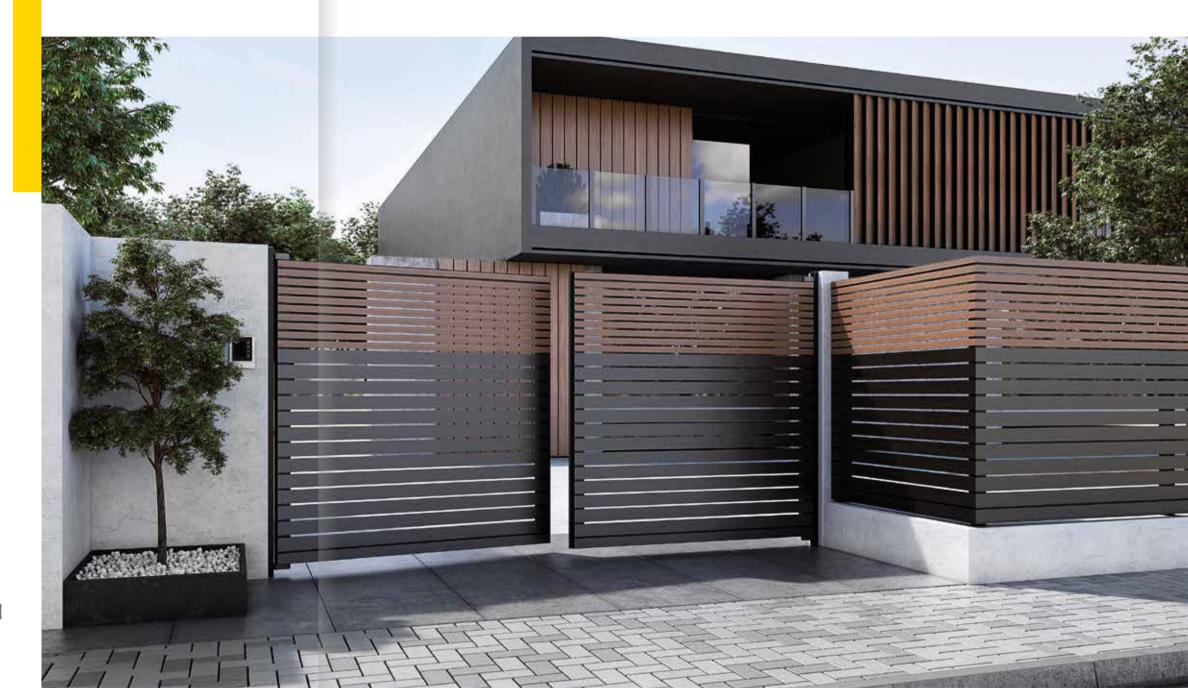

## fencing systems

GLM offers two minimal fencing systems, with louvers either placed in-between mullions (FC80) or attached to them (FC60), with clear lines and concealed fixing points.

FENCING SYSTEMS GLM-OUTDOOR.COM

Robust and reliable, the fencing systems are maintenance-free, ideal for modern residential or hotel facilities and available in standard or customized solutions, with a variety of designs to suit every architectural need.

- —— A wide variety of design patterns and unlimited possibilities for personalization.
- Top robustness without problems of damage to the structure from wind load and strong weather conditions.
- Possibility of large dimensions, especially for gates, to allow for easy pass-through of vehicles (up to 6m.)

GLM

- Unparalleled aesthetics, design with attention to detail,100% aluminium constructions.
- Innovation with new styles, modern materials and smart combinations for unique constructions.

GLM FENCING SYSTEMS GLM-OUTDOOR.COM

An advanced and multiform fencing system that offers a multitude of technical solutions and applications and is a valuable tool for every project and need. The main system's features are the inlaid installation of the infills between the posts and the vast range of decorative materials applied. In addition, the system stands out for its incomparable sturdiness, with reinforced profiles and heavy-duty components to allow for greater distance between columns, construction of privacy fencing and larger gate dimensions.