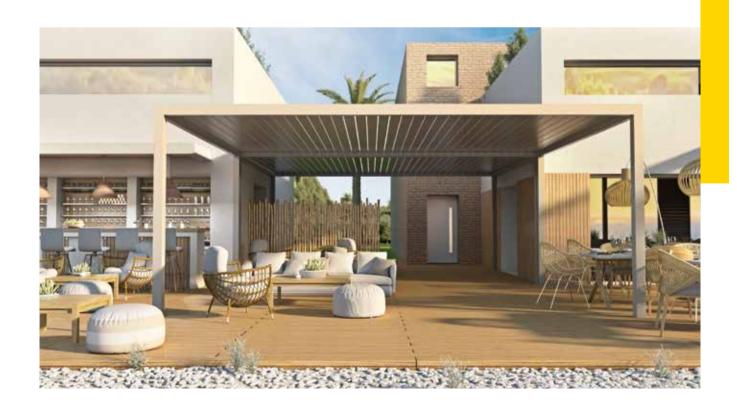

## bioclimatic pergolas

Aiming to create modern and comfortable outdoor spaces that effectively protect from all weather conditions, offering a unique living experience all year round, GLM has designed a series of bioclimatic pergolas with fully automated mobile louvers, ideal for free-standing, wall-mounted and many other constructions in hotels and restaurants, homes, gardens, patios, terraces and any type of outdoor space. Advanced technology, high aesthetics, top quality, absolute reliability, and many customization possibilities with unlimited color options. These are the key elements of the company's philosophy, which

is reflected in all three models of bioclimatic pergolas offered.

#### Discover the bioclimatic logic.

Thanks to the bioclimatic logic, additional utility elements can be integrated into the pergolas, which extend the interior space to the outside, offering even more freedom and comfort in everyday living all year round.