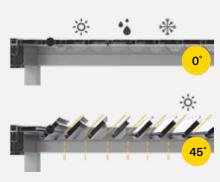

#### Discover the bioclimatic logic.

Thanks to the bioclimatic logic, additional utility elements can be integrated into the pergolas, which extend the interior space to the outside, offering even more freedom and comfort in everyday living all year round.

#### Automation.

The following automation can be integrated into the bioclimatic pergolas, which are controlled via remote control or smartphone:

- —— Shading programming with automatic adjustment of slats during the day.
- —— Special sensor which closes the slats immediately in case of sudden rain or snow.
- Wind sensors to avoid damage in very strong wind conditions.
- Sound system with Bluetooth technology.
- —— Heaters mounted on the transoms.
- LED stripes on the louvers, controlled by the same remote control.