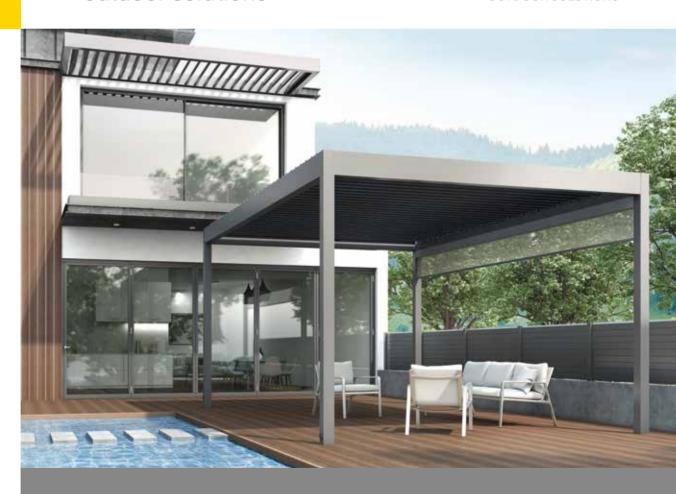

## outdoor solutions

6-9 about us

10-25 bioclimatic pergolas

Santorini PG160P Mykonos PG120P Ithaca PG115P

> 26-37 fixed pergolas

> > Creta Corfu

Kos Naxos

ivaxo

## bioclimatic pergolas

Aiming to create modern and comfortable outdoor spaces that effectively protect from all weather conditions, offering a unique living experience all year round, GLM has designed a series of bioclimatic pergolas with fully automated mobile louvers, ideal for free-standing, wall-mounted and many other constructions in hotels and restaurants, homes, gardens, patios, terraces and any type of outdoor space. Advanced technology, high aesthetics, top quality, absolute reliability, and many customization possibilities with unlimited color options. These are the key elements of the company's philosophy, which

is reflected in all three models of bioclimatic pergolas offered.