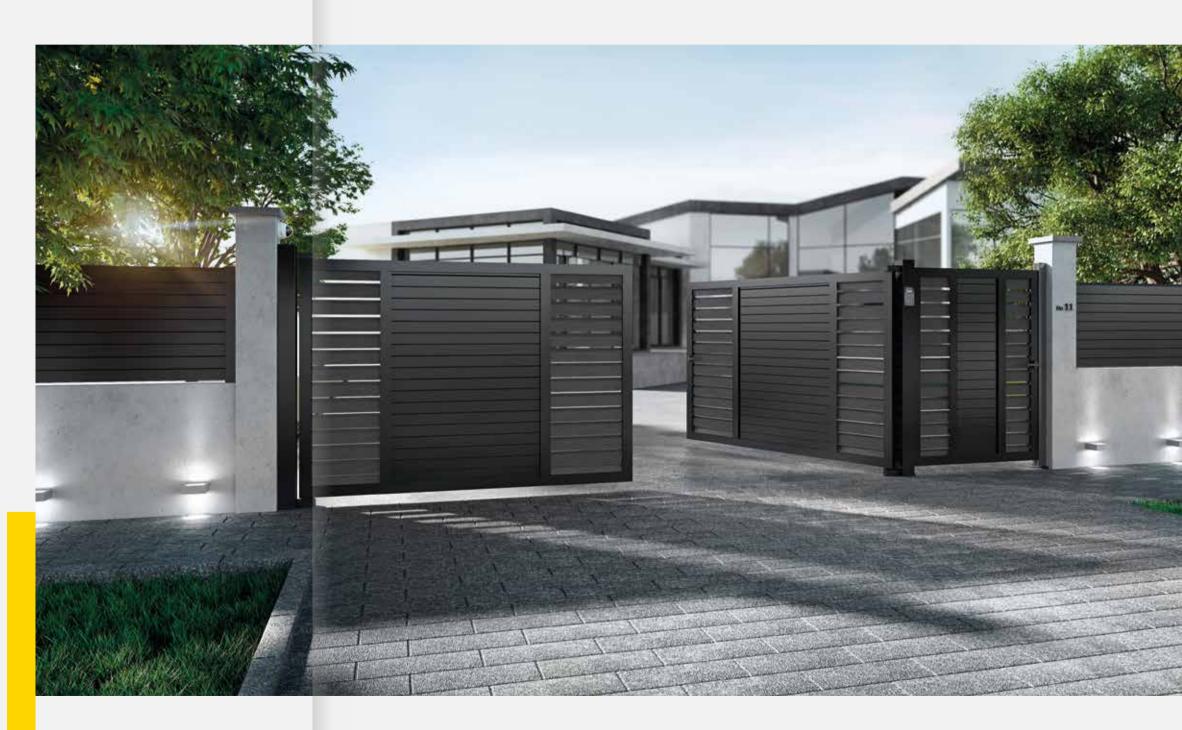

## fencing systems

GLM offers two minimal fencing systems, with louvers either placed in-between mullions (FC80) or attached to them (FC60), with clear lines and concealed fixing points.

FENCING SYSTEMS GLM-OUTDOOR.COM

Robust and reliable, the fencing systems are maintenance-free, ideal for modern residential or hotel facilities and available in standard or customized solutions, with a variety of designs to suit every architectural need.

GLM

- Unparalleled aesthetics, design with attention to detail,100% aluminium constructions.
- Innovation with new styles, modern materials and smart combinations for unique constructions.

GLM FENCING SYSTEMS GLM-OUTDOOR.COM

An advanced and multiform fencing system that offers a multitude of technical solutions and applications and is a valuable tool for every project and need. The main system's features are the inlaid installation of the infills between the posts and the vast range of decorative materials applied. In addition, the system stands out for its incomparable sturdiness, with reinforced profiles and heavy-duty components to allow for greater distance between columns, construction of privacy fencing and larger gate dimensions.

GLM FENCING SYSTEMS GLM-OUTDOOR.COM

A complete aluminium fencing system with the selected louvers attached to the mullions. It offers a continuous linear design effect, complements the aesthetics of the surrounding areas and is highly recommended for hotels and residences. The system is characterized by high robustness, allowing for large construction dimensions, and offers all gate options, single, double-leaf hinged and sliding).