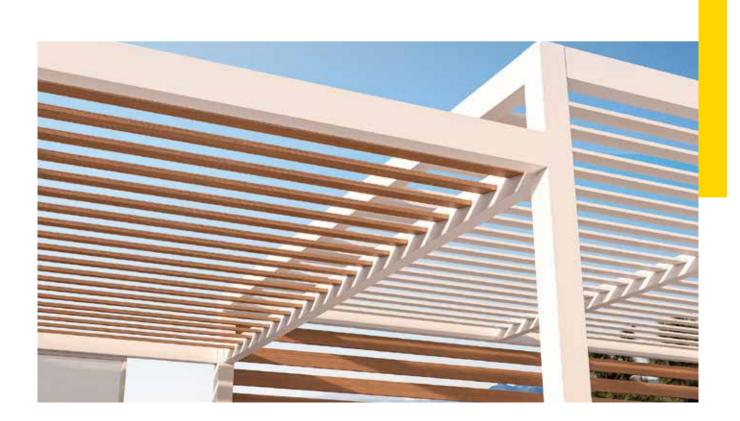

CRETA is the basic proposal of the fixed pergolas series. These are pergolas of unparalleled aesthetics and top robustness that can withstand high wind loads and limit sway, even when shading or rain protection elements such as fabrics and panels are installed. Most of the work is carried out in GLM's factory, making installation on-site quick and easy.

## Creta

### the epitome of minimal aesthetics

- Special design with hook-type connectors for fast and easy installation
  of both the framework and the louvers, which can be mounted like framed panels.
- Possibility of various complex constructions (corner, multiple etc.).
- —— Selection between various aluminium louvers (i.e. 20x115mm, 35x130mm).
- Possibility of applying additional elements such as shading fabrics, wood composite louvers or vertical shutters for an unparalleled aesthetic result.
- —— Maximum pergola dimension 6x4m.