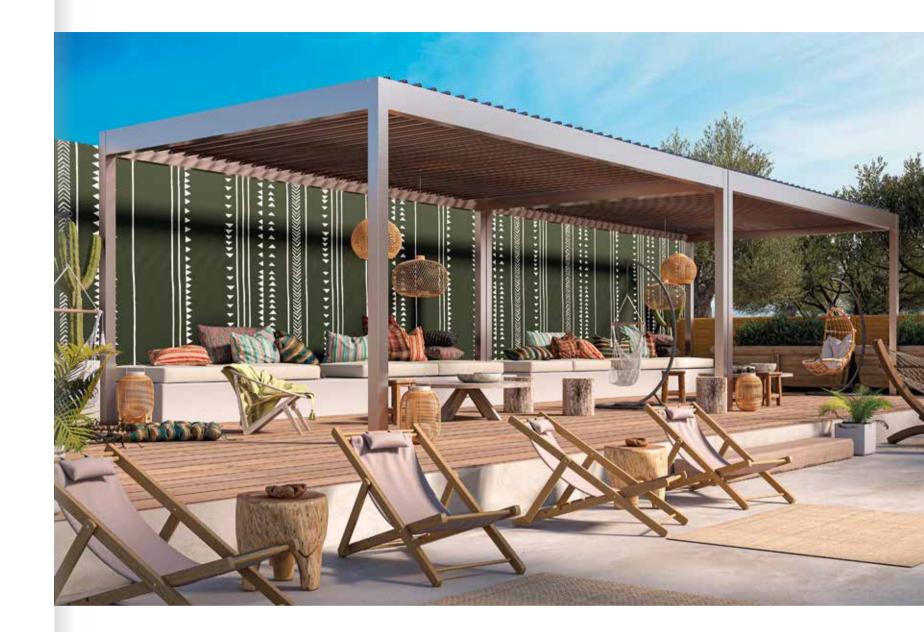

## extra equipment

Advanced automation, special LED lighting, glass and shading systems (ZIP screens or shutters) are some of the additional elements that can be integrated into bioclimatic pergolas, making them even more functional and ensuring a comfortable life during the day and night.

#### Automation.

The following automation can be integrated into the bioclimatic pergolas, which are controlled via remote control or smartphone:

- —— Shading programming with automatic adjustment of slats during the day.
- —— Special sensor which closes the slats immediately in case of sudden rain or snow.
- Wind sensors to avoid damage in very strong wind conditions.
- Sound system with Bluetooth technology.
- —— Heaters mounted on the transoms.
- LED stripes on the louvers, controlled by the same remote control.

#### LED Lighting.

Dispelling the "myth" that pergolas are only used during the day, the integration of LED stripes allows you to create an atmospheric environment and enjoy unique moments of relaxation during the evening hours. You can choose between visible or concealed lighting, adjustable or not, on the louvers, around the transoms, or, in the case of MYKONOS, on the columns, extending the pergola's user experience and ensuring an elegant effect.