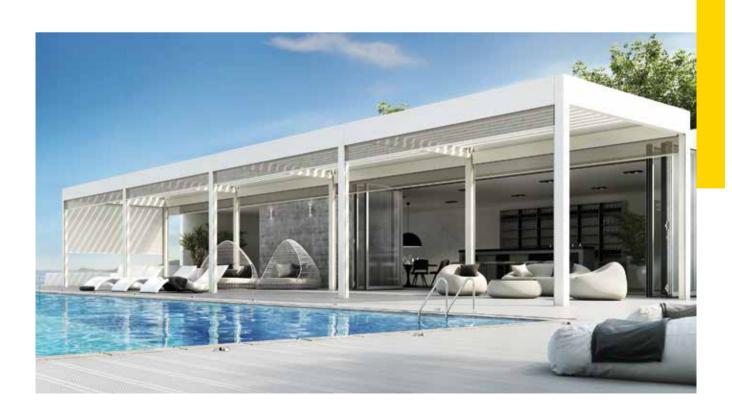

## bioclimatic pergolas

Aiming to create modern and comfortable outdoor spaces that effectively protect from all weather conditions, offering a unique living experience all year round, GLM has designed a series of bioclimatic pergolas with fully automated mobile louvers, ideal for free-standing, wall-mounted and many other constructions in hotels and restaurants, homes, gardens, patios, terraces and any type of outdoor space. Advanced technology, high aesthetics, top quality, absolute reliability, and many customization possibilities with unlimited color options. These are the key elements of the company's philosophy, which

#### Discover the bioclimatic logic.

Thanks to the bioclimatic logic, additional utility elements can be integrated into the pergolas, which extend the interior space to the outside, offering even more freedom and comfort in everyday living all year round.

#### Top design.

A harmonious combination of high aesthetics and functionality, with clean lines, invisible fixing points and a totally concealed motor. GLM's bioclimatic pergolas are the definition of high-tech minimalism and quality of life enhancement.