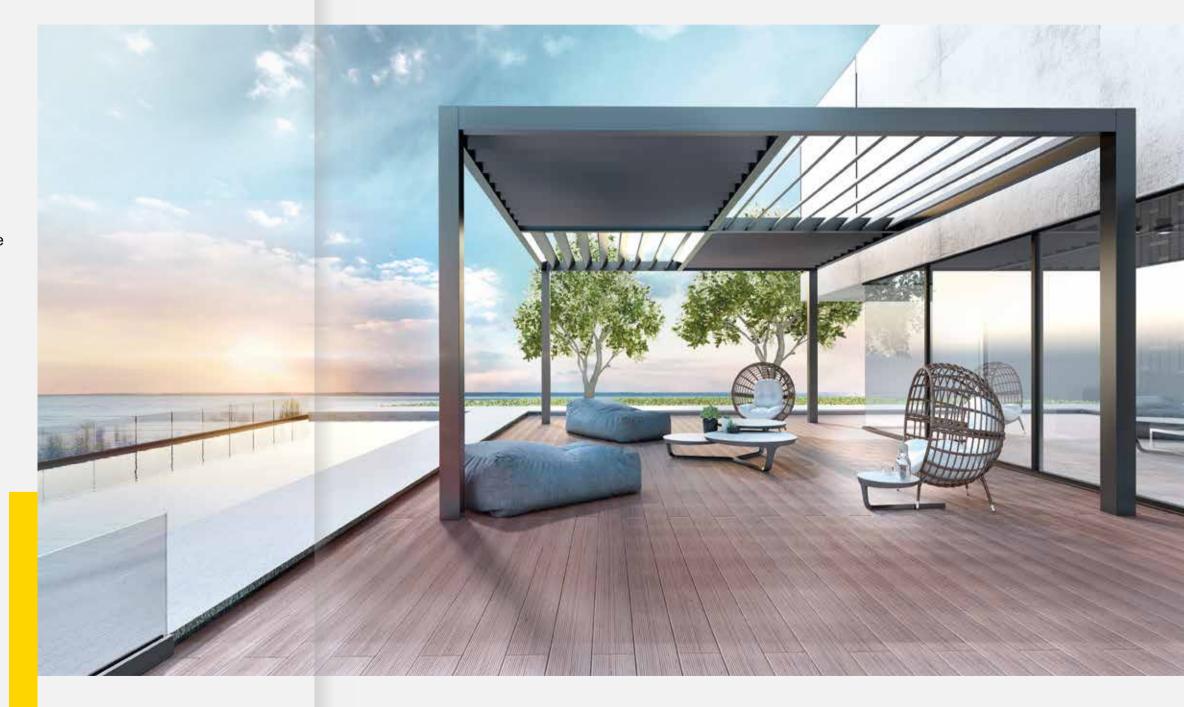

## fixed pergolas

GLM offers a complete range of fixed pergolas, which includes four different models (CRETA, CORFU, KOS & NAXOS) in modern and traditional lines that satisfy every aesthetic preference. All fixed pergolas offer highly effective shading while contributing to the enhancement of outdoor spaces.

GLM FIXED PERGOLAS GLM-OUTDOOR.COM

Their top robustness and unrivalled ease of installation make them ideal for residential exteriors as well as hotels, dining and recreation areas.

- Minimal aesthetics with clean design lines and concealed fixation points.
- Top robustness and impressive wind resistance, allowing for large dimensions (up to 6x4m for Creta).
- Excellent durability without corrosion problems in coastal areas.
- Unrivalled easy and quick installation, with lightweight elements and a simple assembly process.
- Possibility of customization by applying and combining additional elements such as aluminium blinds, polycarbonate or glass panels, shading fabrics, natural or synthetic wood, reeds, etc.
- —— Numerous colour options.