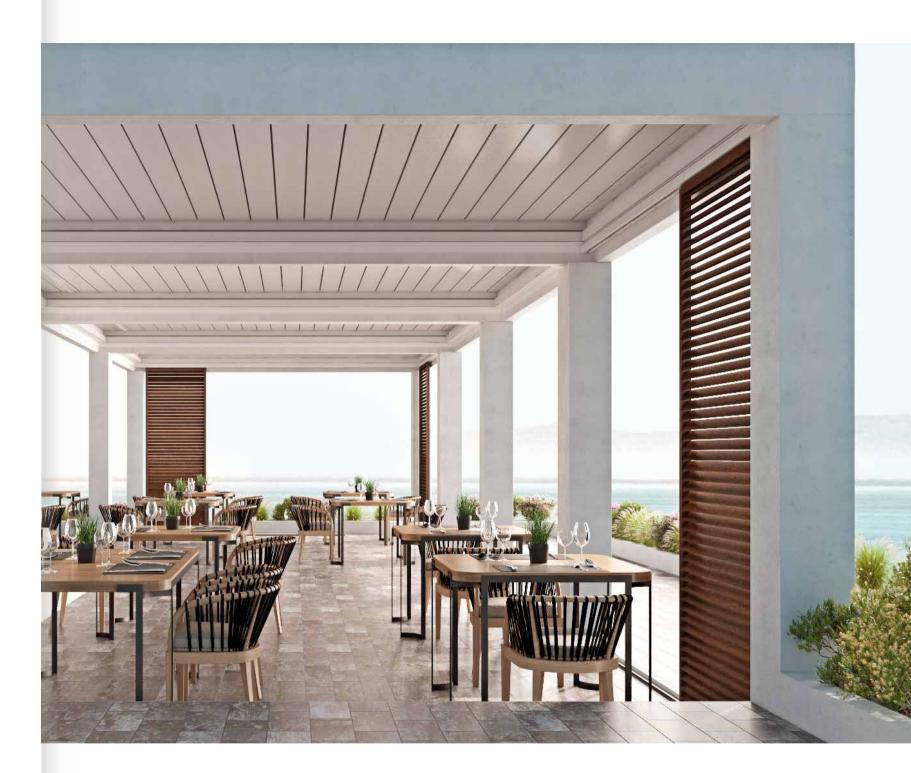

## fixed pergolas

GLM offers a complete range of fixed pergolas, which includes four different models (CRETA, CORFU, KOS & NAXOS) in modern and traditional lines that satisfy every aesthetic preference. All fixed pergolas offer highly effective shading while contributing to the enhancement of outdoor spaces.

GLM FIXED PERGOLAS GLM-OUTDOOR.COM

Their top robustness and unrivalled ease of installation make them ideal for residential exteriors as well as hotels, dining and recreation areas.

- Minimal aesthetics with clean design lines and concealed fixation points.
- Top robustness and impressive wind resistance, allowing for large dimensions (up to 6x4m for Creta).
- Excellent durability without corrosion problems in coastal areas.
- Unrivalled easy and quick installation, with lightweight elements and a simple assembly process.
- Possibility of customization by applying and combining additional elements such as aluminium blinds, polycarbonate or glass panels, shading fabrics, natural or synthetic wood, reeds, etc.
- —— Numerous colour options.