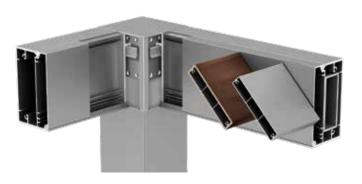

#### Solutions with posts.

High levels of watertightness and leakage avoidance.

Effective water drainage system, from top to bottom via the posts, using special rubber components and gutter profiles of large dimensions.

Innovative rotation mechanism, placed inside the louver, with flawless and long-lasting operation.

The modular connection of mullion with transom profiles contributes to the robustness and ease of construction.

Ease and speed of installation.

Thanks to their special design, with modular profiles and hook-type accessories, the bioclimatic pergolas can be installed quickly and easily.

louvers position and effect