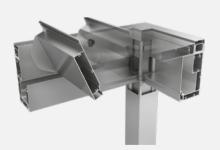

#### Solutions with posts.

High levels of watertightness and leakage avoidance.

Effective water drainage system, from top to bottom via the posts, using special rubber components and gutter profiles of large dimensions.

Innovative rotation mechanism, placed inside the louver, with flawless and long-lasting operation.

The modular connection of mullion with transom profiles contributes to the robustness and ease of construction.