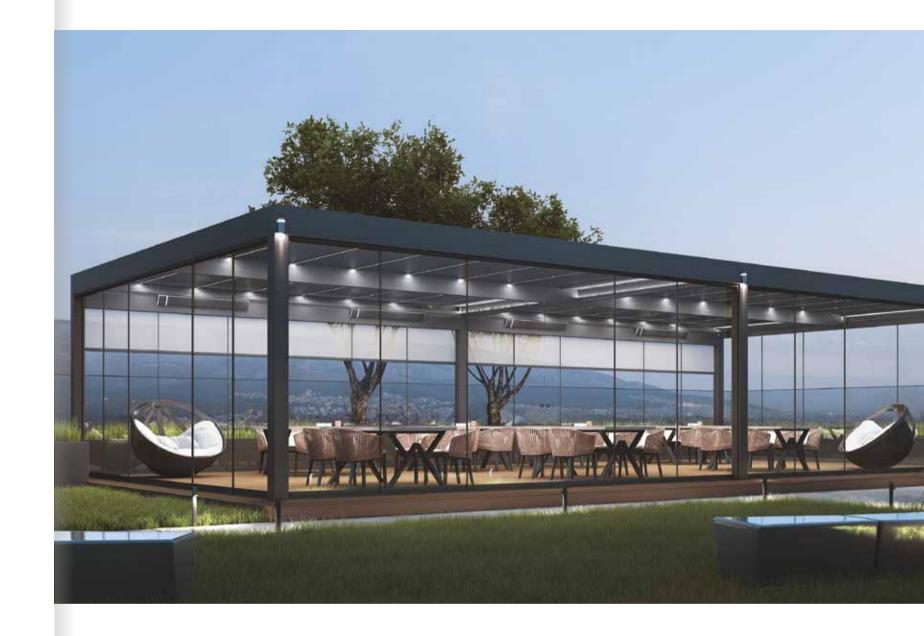

## bioclimatic pergolas

Aiming to create modern and comfortable outdoor spaces that effectively protect from all weather conditions, offering a unique living experience all year round, GLM has designed a series of bioclimatic pergolas with fully automated mobile louvers, ideal for free-standing, wall-mounted and many other constructions in hotels and restaurants, homes, gardens, patios, terraces and any type of outdoor space. Advanced technology, high aesthetics, top quality, absolute reliability, and many customization possibilities with unlimited color options. These are the key elements of the company's philosophy, which

BIOCLIMATIC PERGOLAS

SANTORINI is a bioclimatic pergola of top sturdiness, ideal for very large structures up to 7.2x7.2m, which makes it truly unique. In the case of residential buildings, part of a 50m<sup>2</sup> courtyard can be transformed into a separate space with controlled shading and ventilation, improving the quality of life. In the case of hotels, restaurants and commercial premises, multiple structures can effectively cover very large areas with fewer mullions, allowing a large number of tables to be placed.

# **Santorini** PG160P

GLM

### the charm of luxury

| <br>Effective protection from sun, rain, snow and other weather conditions. |  |
|-----------------------------------------------------------------------------|--|
| <br>Special water sealing system from the louvers to the base of the post   |  |