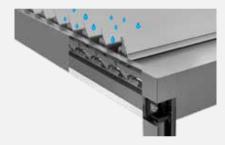

#### Solutions with posts.

High levels of watertightness and leakage avoidance.

Effective water drainage system, from top to bottom via the posts, using special rubber components and gutter profiles of large dimensions.

|  | Sliding shutter with | louver or | fabric |
|--|----------------------|-----------|--------|
|--|----------------------|-----------|--------|

Integrated water sealing and drainage system.

A design innovation that offers protection against heavy rainfall.

| <br>Efficient sea | aling along    | n the entire | water nath     | from | louvers to around | ı  |
|-------------------|----------------|--------------|----------------|------|-------------------|----|
|                   | אוווונט מוטוונ | i ine enine  | : water Datit. | поп  | iouveis io arouno | 1. |

| <br>Protection against possible overflow in the event of heavy rainfall, |
|--------------------------------------------------------------------------|
| thanks to the wide gutters and the other profile sections                |
| through which the water passes.                                          |

| <br>Minima   | l വരമ വി | silicone, | which | auarant   | taac a l | onder e   | an <i>i</i> ica l | ifc |
|--------------|----------|-----------|-------|-----------|----------|-----------|-------------------|-----|
| viii iii i a | ı usc oı |           |       | ı quararı | iccs a   | ionigoi s |                   | 110 |