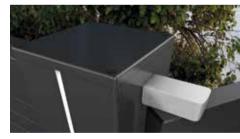

#### Sturdiness and very large dimensions.

Thanks to their impressive robustness, GLM's bioclimatic pergolas cover very large areas, up to 50m² with only four columns, and can withstand very strong winds and high snowfall up to 300Kg/m² (under certain conditions).

#### Solutions with posts.

High levels of watertightness and leakage avoidance.

Effective water drainage system, from top to bottom via the posts, using special rubber components and gutter profiles of large dimensions.

Innovative rotation mechanism, placed inside the louver, with flawless and long-lasting operation.

The modular connection of mullion with transom profiles contributes to the robustness and ease of construction.