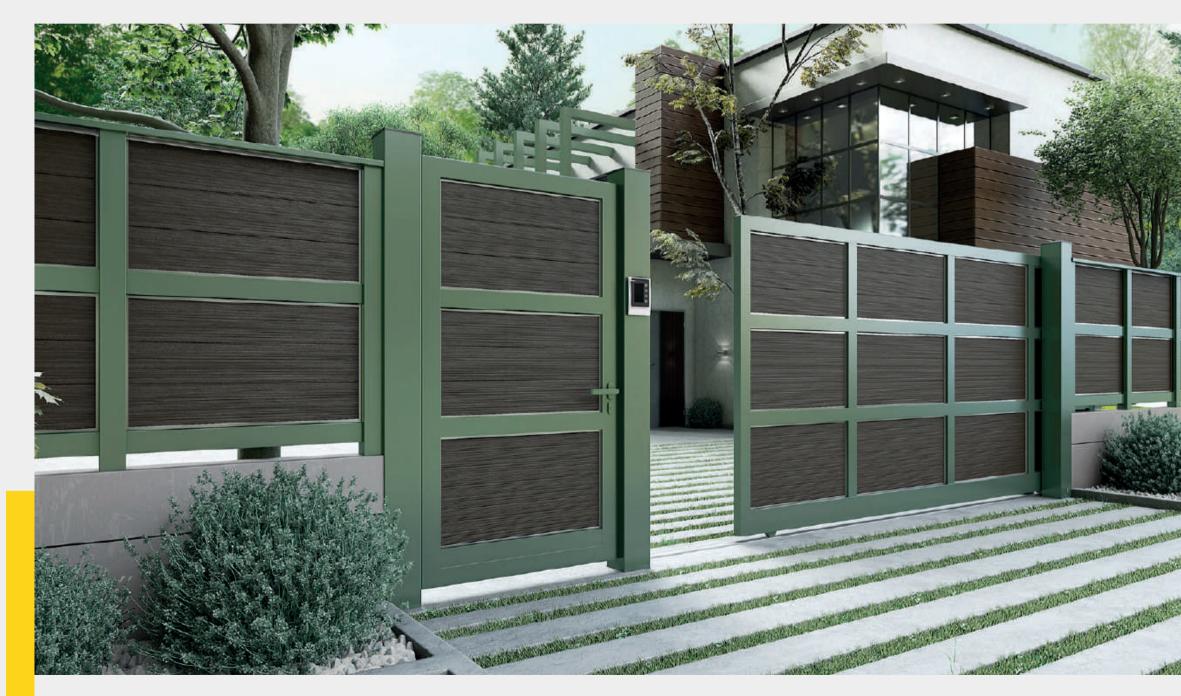

### fences & gates

GLM offers two minimal fences & gates systems, with louvers either placed in-between mullions (FC80) or attached to them (FC60), with clear lines and concealed fixing points. FC80

FC80 Pivot Barcode

Robust and reliable, the fencing systems are maintenance-free, ideal for modern residential or hotel facilities and available in standard or customized solutions, with a variety of designs to suit every architectural need.

A complete aluminium fencing system with the selected louvers attached to the mullions. It offers a continuous linear design effect, complements the aesthetics of the surrounding areas and is highly recommended for hotels and residences. The system is characterized by high robustness, allowing for large construction dimensions, and offers all gate options, single, double-leaf hinged and sliding).

### FC60 a highly aesthetic fencing system

- —— Top design with a simple, linear aesthetic, without visible fixing points.
- —— Wide range of solutions and design proposals, especially in aluminium louvers.
- —— Unique combinations with composite wood materials, such as WOODALUX hybrid louvers.
- Top robustness and possibility for very large constructions.
- Special design for ease of construction.