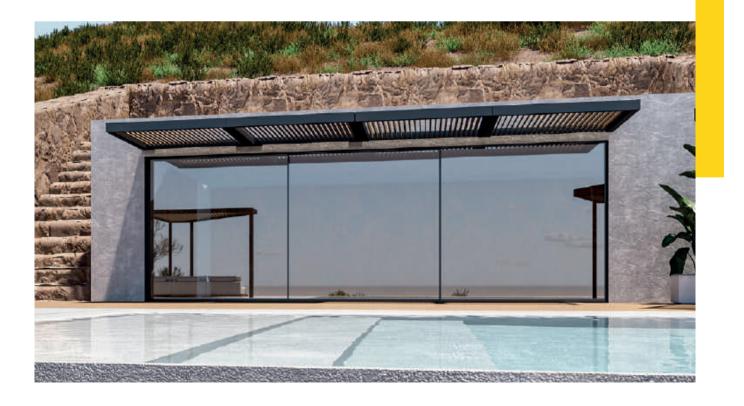

### bioclimatic pergolas

Dedicated to creating contemporary and inviting outdoor spaces that provide effective protection against all weather conditions, GLM introduces a collection of bioclimatic pergolas.

These innovative structures feature fully automated mobile louvers, offering a distinctive year-round living experience. Ideal for various settings, including free-standing, wall-mounted, hotels, restaurants, homes, gardens, patios, terraces, and any outdoor space imaginable.

At the heart of GLM's design ethos are advanced technology, elevated aesthetics, top quality, unwavering reliability, and extensive customisation options with an array of limitless colour choices. These core elements embody the essence of the company's philosophy, seamlessly reflected across all three models of bioclimatic pergolas.