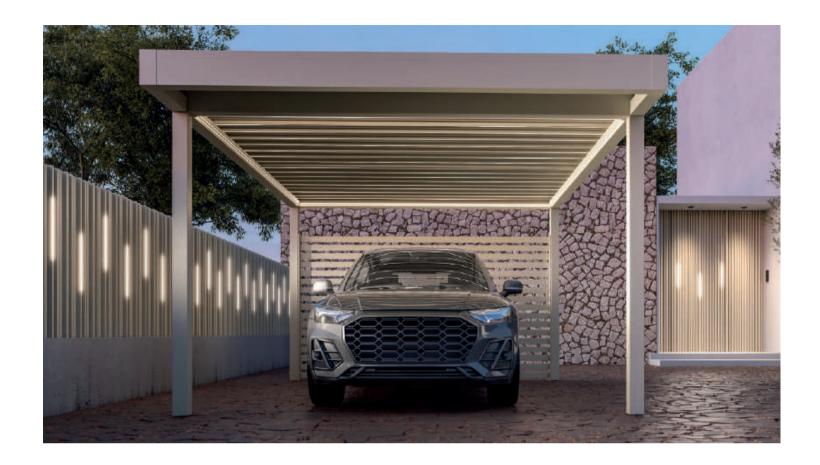

### carports

Discover GLM's aluminium carports, a sleek alternative to traditional garages.

These robust pergola structures seamlessly blend elegance with functionality, providing reliable vehicle protection and enhancing your property's aesthetic appeal.

Choose from single or double typologies with customisable addons such as LED lighting and fabric ceiling. With minimal maintenance and efficient drainage systems, GLM's carports redefine stylish and durable vehicle shelters, adding both value and charm to your property.

### Carport

GLM's aluminium carport is a sustainable and robust solution that adheres to strict construction criteria, designed for durability and efficiency. It accommodates the integration of PV cells, meeting high snow load standards. This maintenance-free alternative to traditional garages is a smart investment, adding value and revenue to your property while providing a stylish and practical shelter for your vehicle.