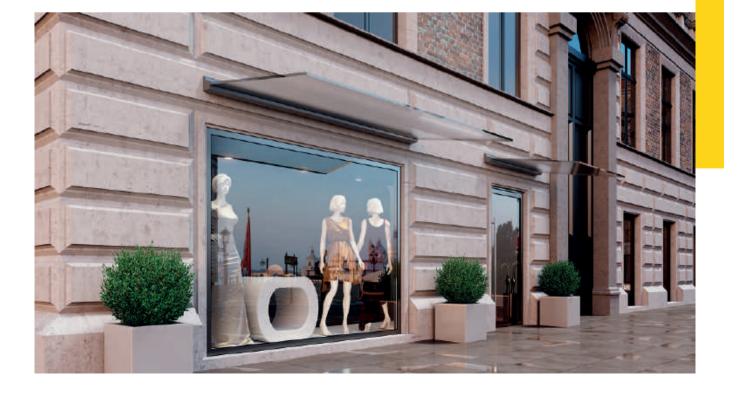

The Glass canopy is a minimal glass canopy system designed for robust applications, gracefully adorning entrances, storefronts, and more with large glass panels.

Offering three distinct base solutions, it marries practical rain protection with an aesthetic enhancement for the surrounding space.

# Glass canopy elegance amidst rain

- Effective rain protection and uninterrupted natural light.
- Minimalist aesthetics thanks to the self-supporting canopy design (no frame, struts).
- Easy installation and robust construction, fortified for large dimensions with a projection capability of up to 1.5 meters.
- Three different bases catering to various projections and glass thicknesses.