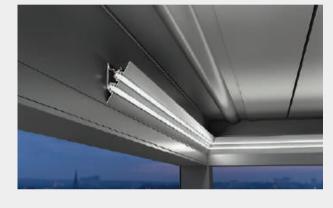

### Noiseless rotation mechanism.

Totally concealed patented rotation system built into one of the louvers, which offers flawless and silent operation.

Innovative rotation mechanism, placed inside the louver, with flawless and long-lasting operation.

The modular connection of mullion with transom profiles contributes to the robustness and ease of construction.

#### Integrated water sealing and drainage system. A design innovation that offers protection against heavy rainfall.

Efficient sealing along the entire water path, from louvers to ground.

SANTORINI is a bioclimatic pergola of top sturdiness, ideal for very large structures up to 7.2x7.2m, which makes it truly unique. In the case of residential buildings, part of a 50m<sup>2</sup> courtyard can be transformed into a separate space with controlled shading and ventilation, improving the quality of life. In the case of hotels, restaurants and commercial premises, multiple structures can effectively cover very large areas with fewer mullions, allowing a large number of tables to be placed.