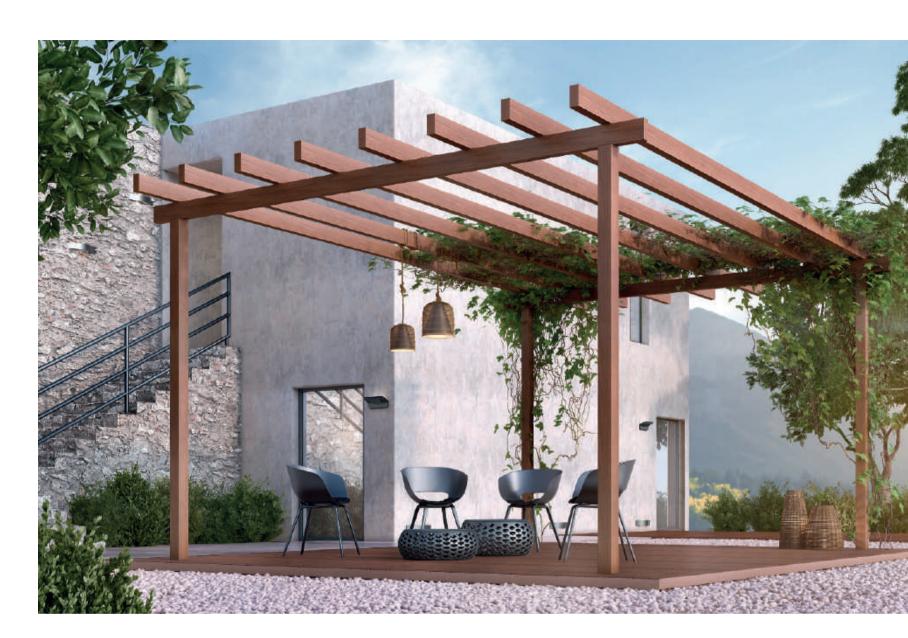

### bioclimatic pergolas

Dedicated to creating contemporary and inviting outdoor spaces that provide effective protection against all weather conditions, GLM introduces a collection of bioclimatic pergolas.

These innovative structures feature fully automated mobile louvers, offering a distinctive year-round living experience. Ideal for various settings, including free-standing, wall-mounted, hotels, restaurants, homes, gardens, patios, terraces, and any outdoor space imaginable.

At the heart of GLM's design ethos are advanced technology, elevated aesthetics, top quality, unwavering reliability, and extensive customisation options with an array of limitless colour choices. These core elements embody the essence of the company's philosophy, seamlessly reflected across all three models of bioclimatic pergolas.