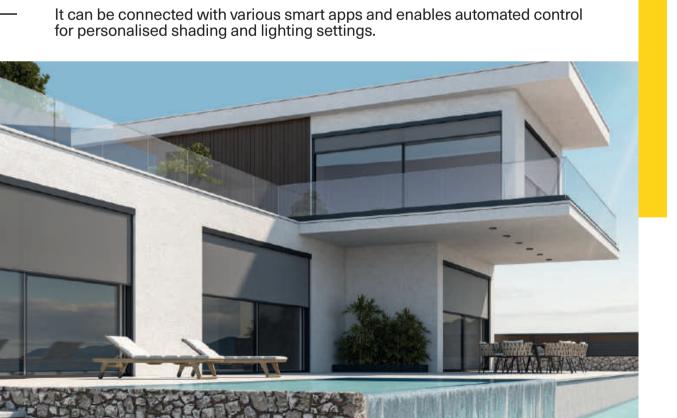

### shading systems

Electric fabric roller featuring cutting-edge ZIP technology, designed to provide efficient shading with a touch of elegance.

### **ZIP Screen**

ZIP Screen is a versatile and innovative shading solution, designed to offer precise control over natural light, optimal thermal comfort, and enhanced building aesthetics. With its sleek and modern design, the screen harmonises with any architectural setting, delivering both elegance and functionality. Meticulously manufactured using state-of-the-art components and premium materials, our screens are built to last, ensuring durability and longevity (up to 7.0 m width).