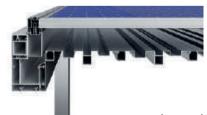

### driving towards a sustainable future with innovative parking solutions

- Fully sustainable solutions that comply with strict construction standards and regulations
- Very robust constructions enabling the integration of PV Cells, while meeting high snow load standards up to 170 Kg/sqm.
- Maintenance-free and durable alternative to traditional garages, eliminating the need for regular treatment or upkeep.
- A smart investment that adds value and revenue to your property, offering a stylish and practical shelter for your vehicle.
- Available in single and double typologies, for one or two vehicles respectively.
- The standard version includes integrated photovoltaic panels, while alternative roof components such as plain aluminium panels or polycarbonate sheets are also available.
- —— The construction can be enhanced with LED lighting, aluminium ceiling and vertical parapets.
- Efficient sealing and drainage system as in bioclimatic pergolas.
  - Front posts can be adjusted (0.7 1.0 m offset) for improved maneuverability.

### Single carport dimensions:

height 2.7 m

width 3.75 m

length 5.65 m

solar panel

polycarbonate panel

Double carport dimensions:

height 2.7m