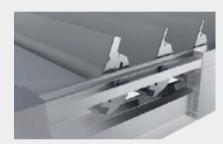

### bioclimatic pergolas

Solutions with posts.

High levels of watertightness and leakage avoidance.

Effective water drainage system, from top to bottom via the posts, using special rubber components and gutter profiles of large dimensions.

Protection against possible overflow in the event of heavy rainfall, thanks to the wide gutters and the other profile sections through which the water passes.

Minimal use of silicone, which guarantees a longer service life.

#### Integrated water sealing and drainage system. A design innovation that offers protection against heavy rainfall.

Efficient sealing along the entire water path, from louvers to ground.

SANTORINI is a bioclimatic pergola of top sturdiness, ideal for very large structures up to 7.2x7.2m, which makes it truly unique. In the case of residential buildings, part of a 50m<sup>2</sup> courtyard can be transformed into a separate space with controlled shading and ventilation, improving the quality of life. In the case of hotels, restaurants and commercial premises, multiple structures can effectively cover very large areas with fewer mullions, allowing a large number of tables to be placed.