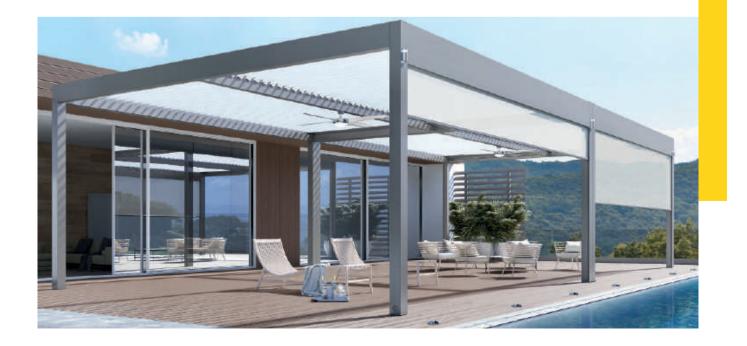

### bioclimatic pergolas

Dedicated to creating contemporary and inviting outdoor spaces that provide effective protection against all weather conditions, GLM introduces a collection of bioclimatic pergolas.

These innovative structures feature fully automated mobile louvers, offering a distinctive year-round living experience. Ideal for various settings, including free-standing, wall-mounted, hotels, restaurants, homes, gardens, patios, terraces, and any outdoor space imaginable.

At the heart of GLM's design ethos are advanced technology, elevated aesthetics, top quality, unwavering reliability, and extensive customisation options with an array of limitless colour choices. These core elements embody the essence of the company's philosophy, seamlessly reflected across all three models of bioclimatic pergolas.