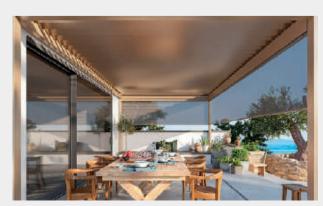

### fixed pergolas

Explore GLM's extensive collection of fixed pergolas, featuring five distinctive models – CRETA, CORFU, KOS, NAXOS, and Angled – designed to complement both modern and traditional aesthetics. All pergolas provide highly effective shading but also elevate outdoor spaces, catering to diverse aesthetic preferences.

Distinguished by their unparalleled robustness and effortless installation, GLM's fixed pergolas are perfectly suited for a variety of settings, ranging from residential exteriors to the refined ambiance of hotels, bars, restaurants, and recreational areas.

- —— Minimal aesthetics with clean design lines and concealed fixation points.
- Top robustness and impressive wind resistance, allowing for large dimensions (up to 6x4m for Creta).
- Excellent durability without corrosion problems in coastal areas.
- Unrivalled easy and quick installation, with lightweight elements and a simple assembly process.
- Possibility of customization by applying and combining additional elements such as aluminium blinds, polycarbonate or glass panels, shading fabrics, natural or synthetic wood, reeds, etc.
- Numerous colour options.