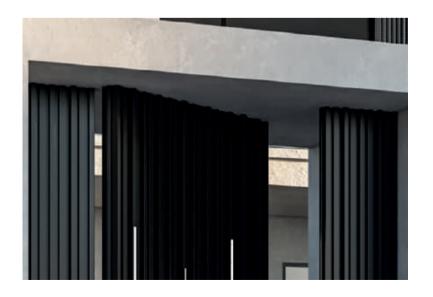

### fences & gates

GLM offers two minimal fences & gates systems, with louvers either placed in-between mullions (FC80) or attached to them (FC60), with clear lines and concealed fixing points. FC80

FC80 Pivot Barcode

### FC80 define your outdoor space through unique decoration

- Top robustness for very large structures, especially for gates, to ensure comfortable passage of vehicles (up to 6m.)
- Ability to construct "blind" surfaces without problems with wind load (over 2m high).
- Wide range of proposed solutions and great scope for customization, thanks to the variery of profiles and technical solutions.
- Innovation and differentiation through the use of innovative materials, smart frames, lighting options, oversizing etc.
  - Replacement of concrete structures (mullions, shading) with aluminium profiles.

Use of pivot hinges and posts 120mm or 250mm, for large gates panels and 100% aluminum result (without concrete posts).

Multiple LED lighting options along the louvers, posts, handrails, handle, etc.

Sliding gate is available as an alternative to the hinged gate (with one or two leaves), offering top reliability and full automation.