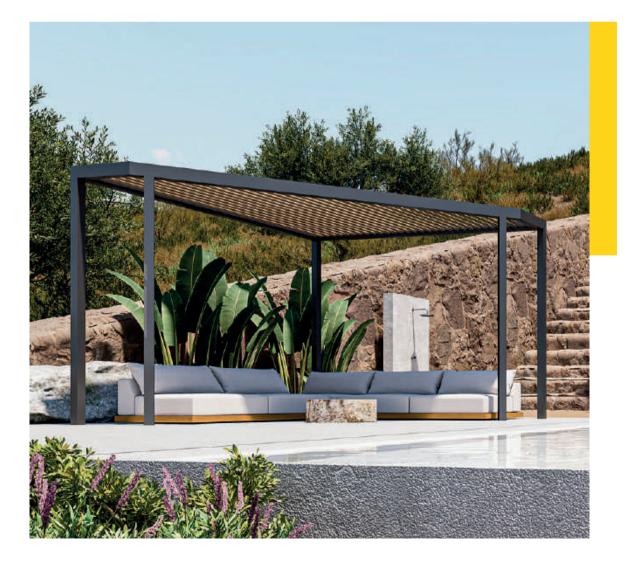

### fixed pergolas

Explore GLM's extensive collection of fixed pergolas, featuring five distinctive models – CRETA, CORFU, KOS, NAXOS, and Angled – designed to complement both modern and traditional aesthetics. All pergolas provide highly effective shading but also elevate outdoor spaces, catering to diverse aesthetic preferences.

Distinguished by their unparalleled robustness and effortless installation, GLM's fixed pergolas are perfectly suited for a variety of settings, ranging from residential exteriors to the refined ambiance of hotels, bars, restaurants, and recreational areas.

- —— Minimal aesthetics with clean design lines and concealed fixation points.
- Top robustness and impressive wind resistance, allowing for large dimensions (up to 6x4m for Creta).
- Excellent durability without corrosion problems in coastal areas.
- Unrivalled easy and quick installation, with lightweight elements and a simple assembly process.
- Possibility of customization by applying and combining additional elements such as aluminium blinds, polycarbonate or glass panels, shading fabrics, natural or synthetic wood, reeds, etc.
- Numerous colour options.