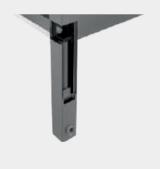

### Noiseless rotation mechanism.

Totally concealed patented rotation system built into one of the louvers, which offers flawless and silent operation.

#### Sturdiness and very large dimensions.

Thanks to their impressive robustness, GLM's bioclimatic pergolas cover very large areas, up to 50m<sup>2</sup> with only four columns, and can withstand very strong winds and high snowfall up to 300Kg/m<sup>2</sup> (under certain conditions).

Innovative rotation mechanism, placed inside the louver, with flawless and long-lasting operation.

The modular connection of mullion with transom profiles contributes to the robustness and ease of construction.