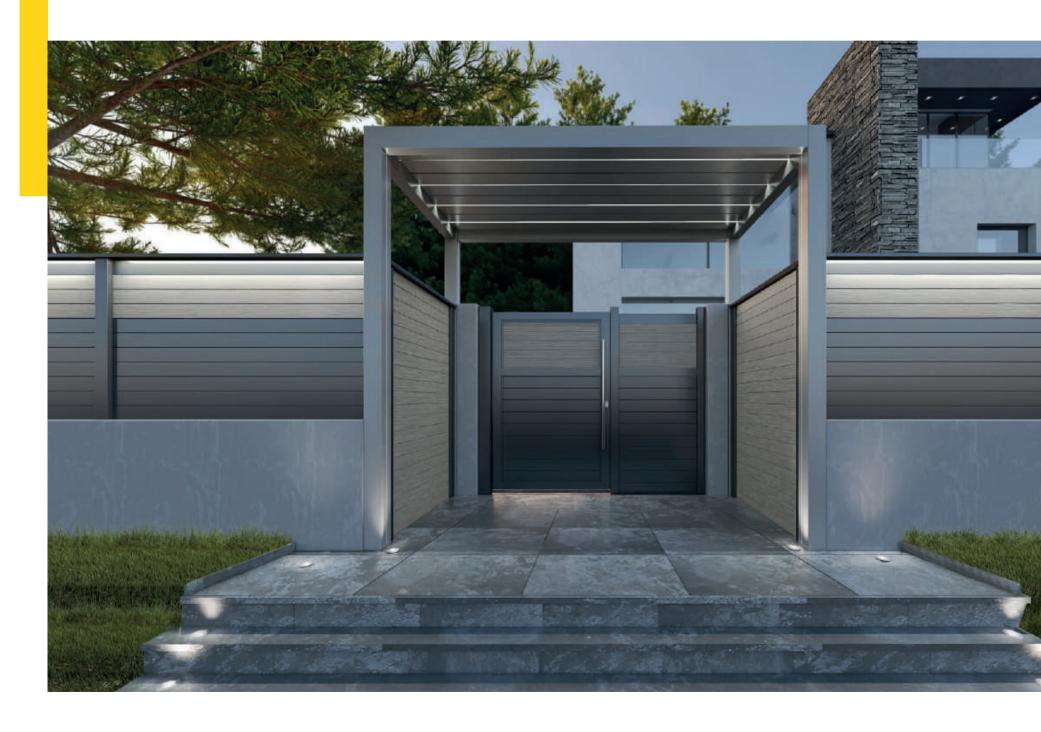

### fences & gates

GLM offers two minimal fences & gates systems, with louvers either placed in-between mullions (FC80) or attached to them (FC60), with clear lines and concealed fixing points. FC80

FC80 Pivot Barcode

Robust and reliable, the fencing systems are maintenance-free, ideal for modern residential or hotel facilities and available in standard or customized solutions, with a variety of designs to suit every architectural need.

- A wide variety of design patterns and unlimited possibilities for personalization.
- Top robustness without problems of damage to the structure from wind load and strong weather conditions.
- Possibility of large dimensions, especially for gates, to allow for easy pass-through of vehicles (up to 6m.)
- Unparalleled aesthetics, design with attention to detail, 100% aluminium constructions.
- Innovation with new styles, modern materials and smart combinations for unique constructions.

A complete aluminium fencing system with the selected louvers attached to the mullions. It offers a continuous linear design effect, complements the aesthetics of the surrounding areas and is highly recommended for hotels and residences. The system is characterized by high robustness, allowing for large construction dimensions, and offers all gate options, single, double-leaf hinged and sliding).