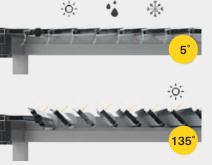

### Noiseless rotation mechanism.

Totally concealed patented rotation system built into one of the louvers, which offers flawless and silent operation.

Innovative rotation mechanism, placed inside the louver, with flawless and long-lasting operation.

The modular connection of mullion with transom profiles contributes to the robustness and ease of construction.