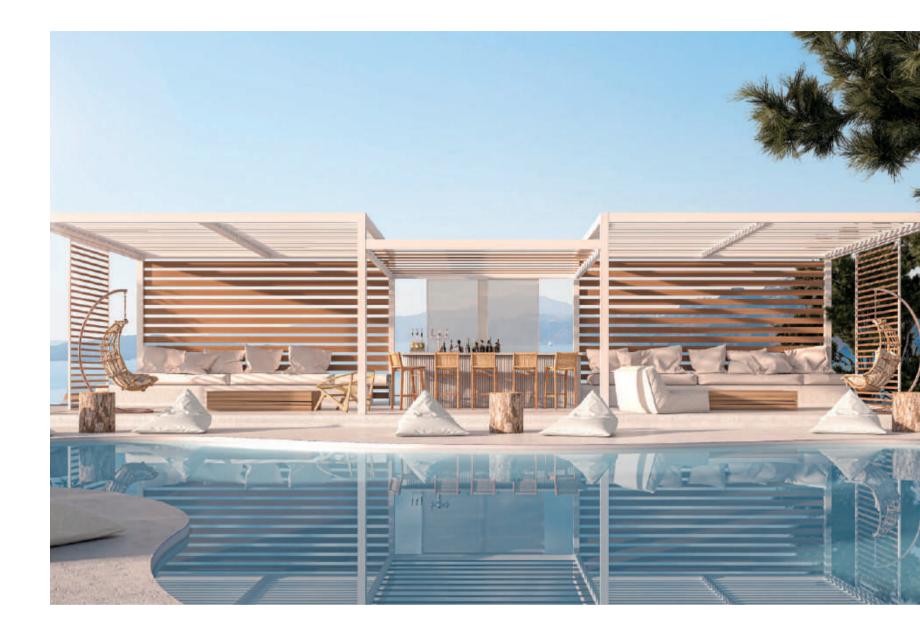

### shading systems

Electric fabric roller featuring cutting-edge ZIP technology, designed to provide efficient shading with a touch of elegance.

### **ZIP Screen**

ZIP Screen is a versatile and innovative shading solution, designed to offer precise control over natural light, optimal thermal comfort, and enhanced building aesthetics. With its sleek and modern design, the screen harmonises with any architectural setting, delivering both elegance and functionality. Meticulously manufactured using state-of-the-art components and premium materials, our screens are built to last, ensuring durability and longevity (up to 7.0 m width).

### **ZIP Screen** seamless blend of style and functionality

| <br>State-of-the-art fabrics that effectively shade and block harmful UV rays.                                                |
|-------------------------------------------------------------------------------------------------------------------------------|
| <br>It reduces heat gain while allowing visual transparency and breathability.                                                |
| <br>It minimises solar heat gain, reducing reliance on artificial cooling for energy savings.                                 |
| <br>It brings a touch of elegance and style to any setting, elevating the overall aesthetic appeal.                           |
| <br>Wide range of colours, textures and finishes to seamlessly integrate with any window and facade.                          |
| <br>Crafted with meticulous attention to detail, ensuring exceptional durability and long-lasting performance.                |
| <br>It provides precise control over light transmission for desired privacy levels and darkening of internal space.           |
| <br>It can be connected with various smart apps and enables automated control for personalised shading and lighting settings. |
|                                                                                                                               |