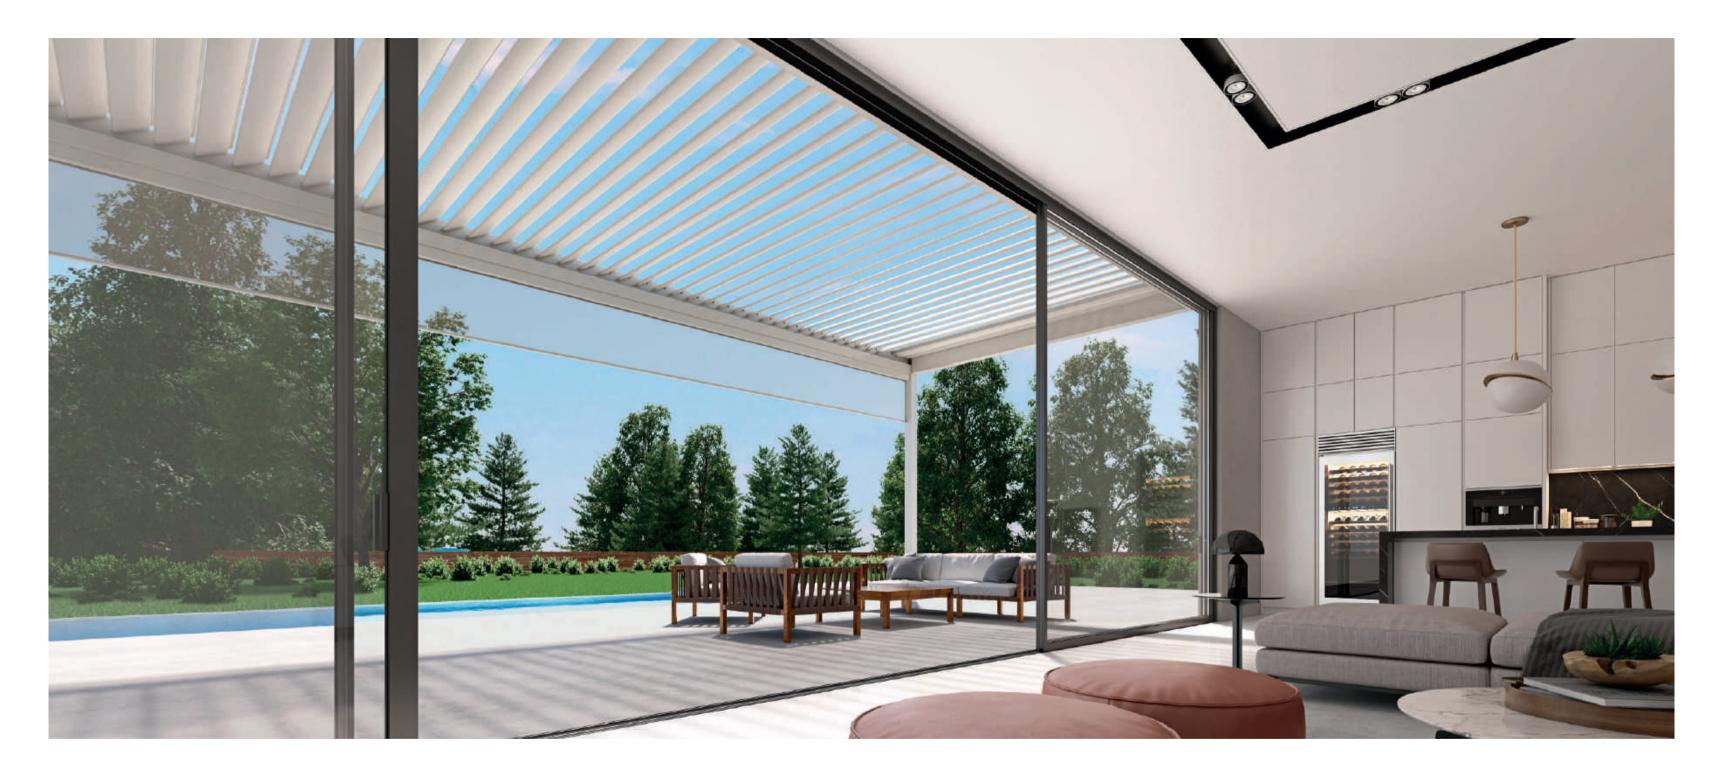

### bioclimatic pergolas

Dedicated to creating contemporary and inviting outdoor spaces that provide effective protection against all weather conditions, GLM introduces a collection of bioclimatic pergolas.

These innovative structures feature fully automated mobile louvers, offering a distinctive year-round living experience. Ideal for various settings, including free-standing, wall-mounted, hotels, restaurants, homes, gardens, patios, terraces, and any outdoor space imaginable.

At the heart of GLM's design ethos are advanced technology, elevated aesthetics, top quality, unwavering reliability, and extensive customisation options with an array of limitless colour choices. These core elements embody the essence of the company's philosophy, seamlessly reflected across all three models of bioclimatic pergolas.

#### Discover the bioclimatic logic.

Thanks to the bioclimatic logic, additional utility elements can be integrated into the pergolas, which extend the interior space to the outside, offering even more freedom and comfort in everyday living all year round.