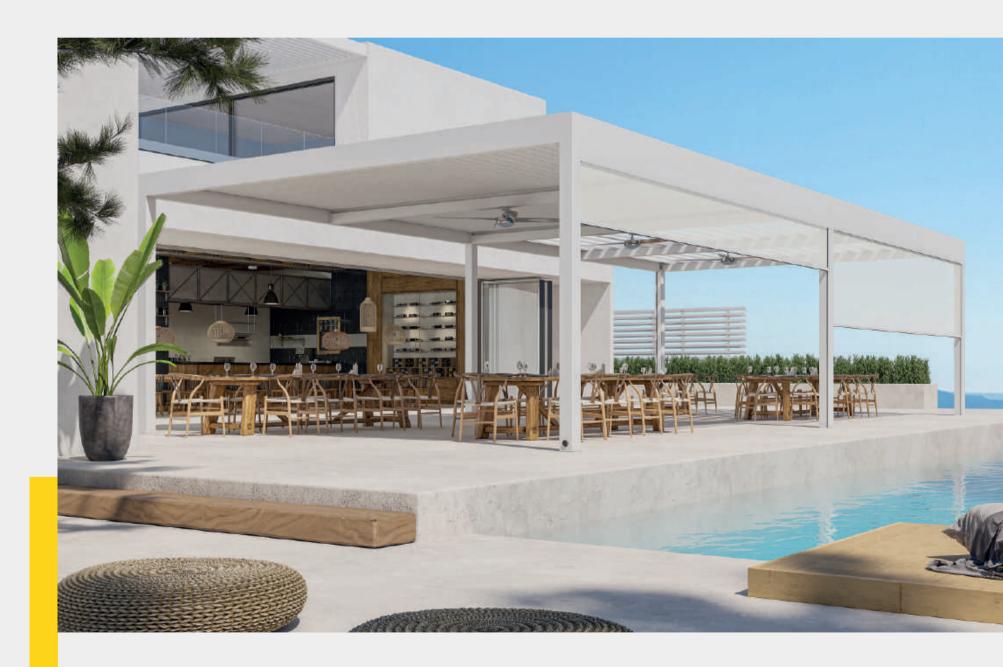

### bioclimatic pergolas

Solutions with posts.

High levels of watertightness and leakage avoidance.

Effective water drainage system, from top to bottom via the posts, using special rubber components and gutter profiles of large dimensions.

Protection against possible overflow in the event of heavy rainfall, thanks to the wide gutters and the other profile sections through which the water passes.

Minimal use of silicone, which guarantees a longer service life.

#### Integrated water sealing and drainage system. A design innovation that offers protection against heavy rainfall.

Efficient sealing along the entire water path, from louvers to ground.

SANTORINI is a bioclimatic pergola of top sturdiness, ideal for very large structures up to 7.2x7.2m, which makes it truly unique. In the case of residential buildings, part of a 50m<sup>2</sup> courtyard can be transformed into a separate space with controlled shading and ventilation, improving the quality of life. In the case of hotels, restaurants and commercial premises, multiple structures can effectively cover very large areas with fewer mullions, allowing a large number of tables to be placed.