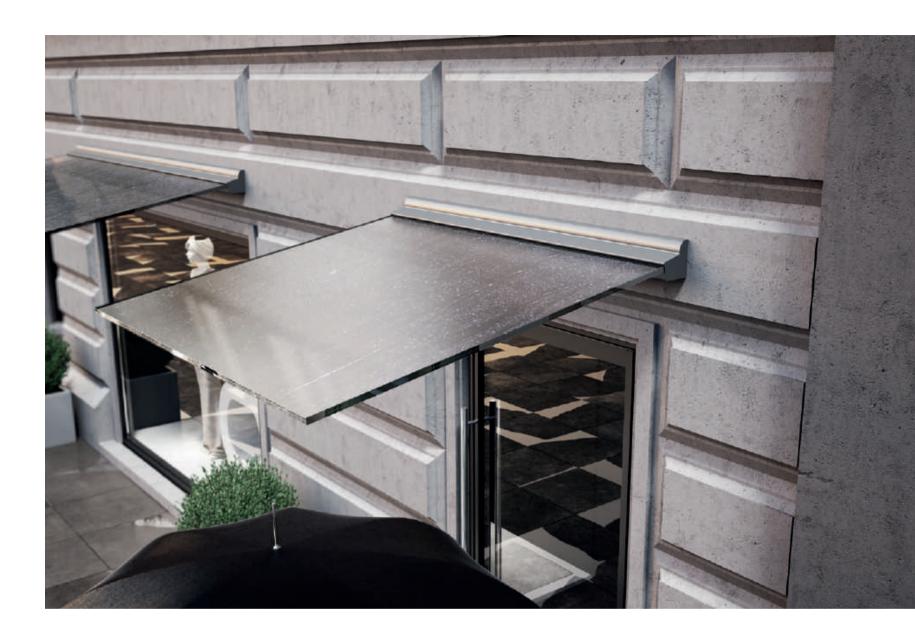

### canopies

Elevate your spaces with GLM's innovative canopies that seamlessly blend functionality and aesthetics - from robust glass canopies exuding minimalist elegance to aluminium shading canopies, a perfect fusion of enduring strength and captivating beauty. Explore effective rain protection, easy installation, and a variety of options designed to enhance entrances, storefronts, and high-rise building windows.

The Glass canopy is a minimal glass canopy system designed for robust applications, gracefully adorning entrances, storefronts, and more with large glass panels.

Offering three distinct base solutions, it marries practical rain protection with an aesthetic enhancement for the surrounding space.

# Glass canopy elegance amidst rain

- Effective rain protection and uninterrupted natural light.
- Minimalist aesthetics thanks to the self-supporting canopy design (no frame, struts).
- Easy installation and robust construction, fortified for large dimensions with a projection capability of up to 1.5 meters.
- Three different bases catering to various projections and glass thicknesses.