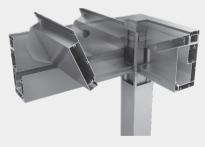

Innovative rotation mechanism, placed inside the louver, with flawless and long-lasting operation.

The modular connection of mullion with transom profiles contributes to the robustness and ease of construction.

Ease and speed of installation. Thanks to their special design, with modular profiles and hook-type accessories, the bioclimatic pergolas can be installed quickly and easily.

GLM's systems offer multiple construction options that cover every need and