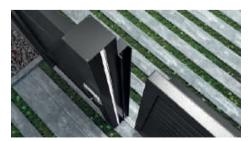

### fences & gates

GLM offers two minimal fences & gates systems, with louvers either placed in-between mullions (FC80) or attached to them (FC60), with clear lines and concealed fixing points. FC80

FC80 Pivot Barcode

Robust and reliable, the fencing systems are maintenance-free, ideal for modern residential or hotel facilities and available in standard or customized solutions, with a variety of designs to suit every architectural need.

An advanced and multiform fencing system that offers a multitude of technical solutions and applications and is a valuable tool for every project and need. The main system's features are the inlaid installation of the infills between the posts and the vast range of decorative materials applied. In addition, the system stands out for its incomparable sturdiness, with reinforced profiles and heavy-duty components to allow for greater distance between columns, construction of privacy fencing and larger gate dimensions.