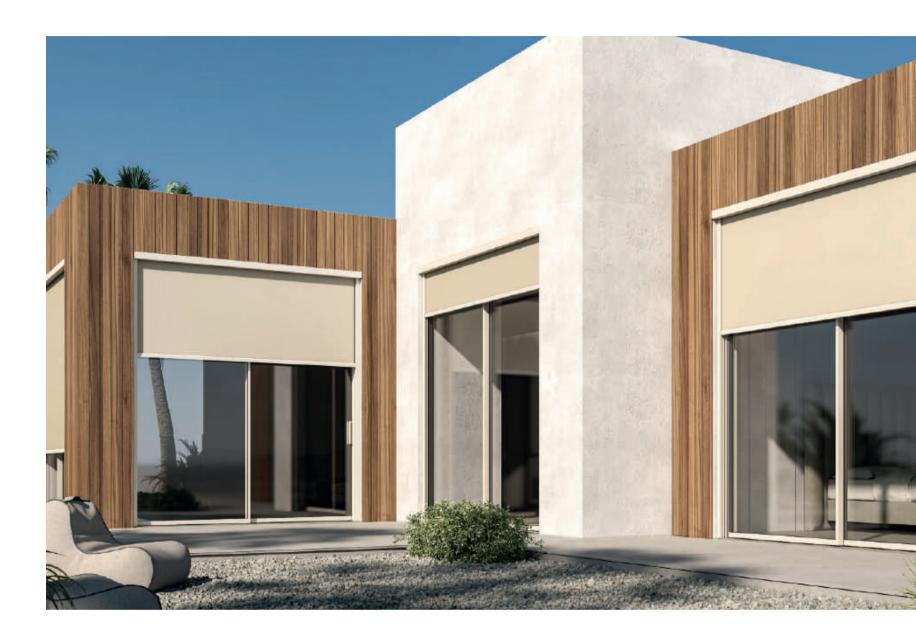

### shading systems

Electric fabric roller featuring cutting-edge ZIP technology, designed to provide efficient shading with a touch of elegance.

### **ZIP Screen**

ZIP Screen is a versatile and innovative shading solution, designed to offer precise control over natural light, optimal thermal comfort, and enhanced building aesthetics. With its sleek and modern design, the screen harmonises with any architectural setting, delivering both elegance and functionality. Meticulously manufactured using state-of-the-art components and premium materials, our screens are built to last, ensuring durability and longevity (up to 7.0 m width).