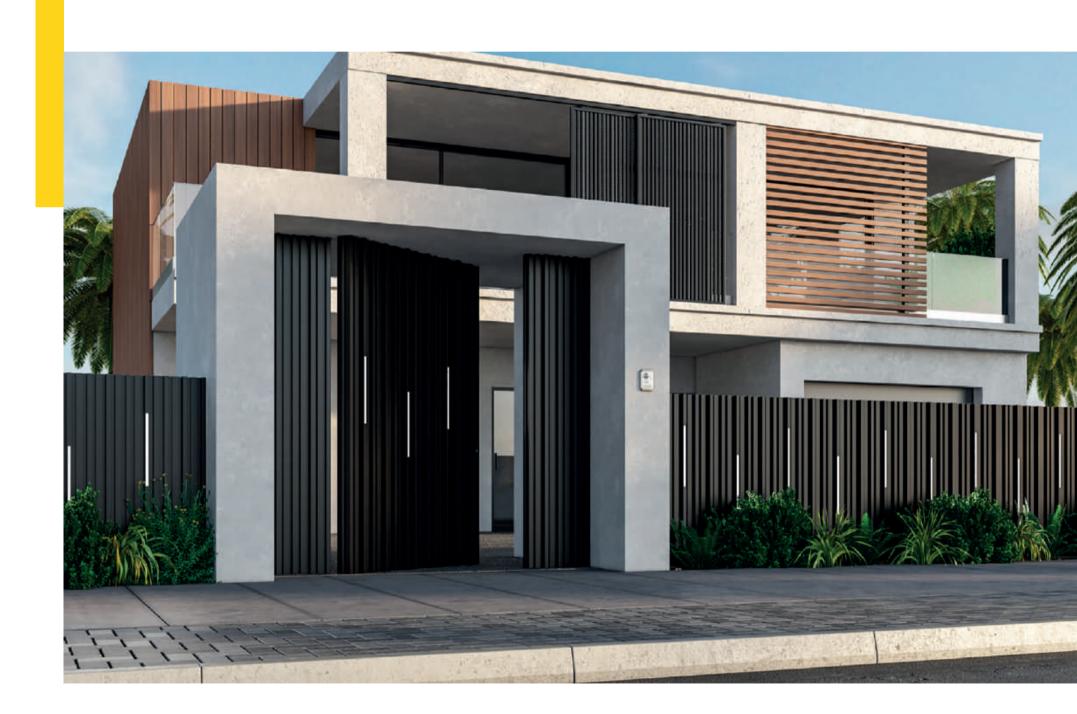

### fences & gates

GLM offers two minimal fences & gates systems, with louvers either placed in-between mullions (FC80) or attached to them (FC60), with clear lines and concealed fixing points. FC80

FC80 Pivot Barcode

An advanced and multiform fencing system that offers a multitude of technical solutions and applications and is a valuable tool for every project and need. The main system's features are the inlaid installation of the infills between the posts and the vast range of decorative materials applied. In addition, the system stands out for its incomparable sturdiness, with reinforced profiles and heavy-duty components to allow for greater distance between columns, construction of privacy fencing and larger gate dimensions.

### FC80 define your outdoor space through unique decoration

- Top robustness for very large structures, especially for gates, to ensure comfortable passage of vehicles (up to 6m.)
- Ability to construct "blind" surfaces without problems with wind load (over 2m high).
- Wide range of proposed solutions and great scope for customization, thanks to the variery of profiles and technical solutions.
- Innovation and differentiation through the use of innovative materials, smart frames, lighting options, oversizing etc.
  - Replacement of concrete structures (mullions, shading) with aluminium profiles.

Use of pivot hinges and posts 120mm or 250mm, for large gates panels and 100% aluminum result (without concrete posts).

Multiple LED lighting options along the louvers, posts, handrails, handle, etc.

Sliding gate is available as an alternative to the hinged gate (with one or two leaves), offering top reliability and full automation.