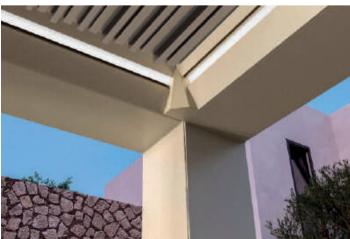

#### Integrated water sealing and drainage system. A design innovation that offers protection against heavy rainfall.

Efficient sealing along the entire water path, from louvers to ground.

SANTORINI is a bioclimatic pergola of top sturdiness, ideal for very large structures up to 7.2x7.2m, which makes it truly unique. In the case of residential buildings, part of a 50m<sup>2</sup> courtyard can be transformed into a separate space with controlled shading and ventilation, improving the quality of life. In the case of hotels, restaurants and commercial premises, multiple structures can effectively cover very large areas with fewer mullions, allowing a large number of tables to be placed.

### Santorini PG160P the charm of luxury

- Effective protection from sun, rain, snow and other weather conditions.
- Special water sealing system from the louvers to the base of the post, which incorporates an effective water drainage system to protect against overflow due to heavy rainfall.
- Controlled conditions thanks to the adoption of bioclimatic logic and the incorporation of additional elements such as sliding glass and shutter systems, vertical shading screens (ZIP), LED lighting, etc.
- Impressive sturdiness allowing very large dimensions, up to 7.2x7.2m with only four posts.
- State-of-the-art components, such as the invisible patented silent rotation mechanism and automation systems.
- High aesthetics and minimal design with attention to detail.
- Wide range of solutions and possibilities for customization and extension to meet every need.