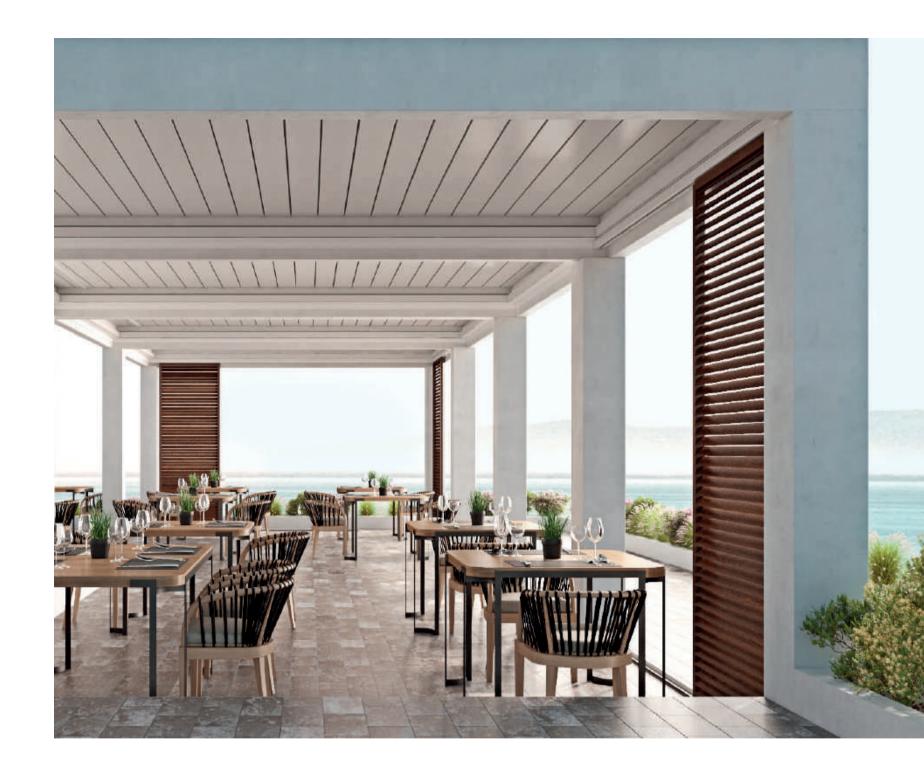

### bioclimatic pergolas

Dedicated to creating contemporary and inviting outdoor spaces that provide effective protection against all weather conditions, GLM introduces a collection of bioclimatic pergolas.

These innovative structures feature fully automated mobile louvers, offering a distinctive year-round living experience. Ideal for various settings, including free-standing, wall-mounted, hotels, restaurants, homes, gardens, patios, terraces, and any outdoor space imaginable.

At the heart of GLM's design ethos are advanced technology, elevated aesthetics, top quality, unwavering reliability, and extensive customisation options with an array of limitless colour choices. These core elements embody the essence of the company's philosophy, seamlessly reflected across all three models of bioclimatic pergolas.