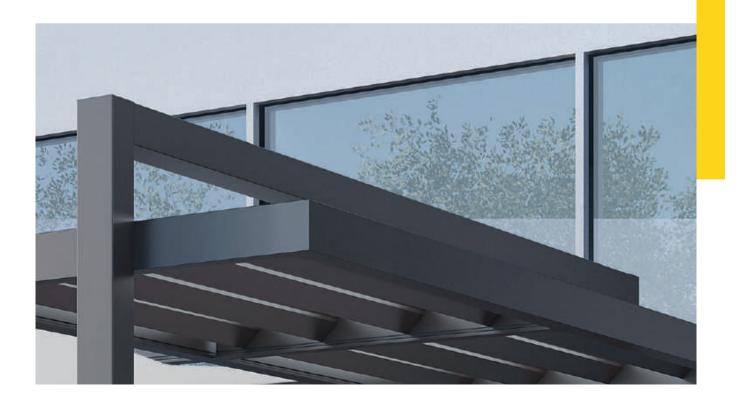

### bioclimatic pergolas

Dedicated to creating contemporary and inviting outdoor spaces that provide effective protection against all weather conditions, GLM introduces a collection of bioclimatic pergolas.

These innovative structures feature fully automated mobile louvers, offering a distinctive year-round living experience. Ideal for various settings, including free-standing, wall-mounted, hotels, restaurants, homes, gardens, patios, terraces, and any outdoor space imaginable.

At the heart of GLM's design ethos are advanced technology, elevated aesthetics, top quality, unwavering reliability, and extensive customisation options with an array of limitless colour choices. These core elements embody the essence of the company's philosophy, seamlessly reflected across all three models of bioclimatic pergolas.

#### Top design.

A harmonious combination of high aesthetics and functionality, with clean lines, invisible fixing points and a totally concealed motor. GLM's bioclimatic pergolas are the definition of high-tech minimalism and quality of life enhancement.

### Noiseless rotation mechanism.

Totally concealed patented rotation system built into one of the louvers, which offers flawless and silent operation.