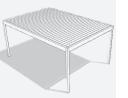

#### Integrated water sealing and drainage system. A design innovation that offers protection against heavy rainfall.

Efficient sealing along the entire water path, from louvers to ground.

SANTORINI is a bioclimatic pergola of top sturdiness, ideal for very large structures up to 7.2x7.2m, which makes it truly unique. In the case of residential buildings, part of a 50m<sup>2</sup> courtyard can be transformed into a separate space with controlled shading and ventilation, improving the quality of life. In the case of hotels, restaurants and commercial premises, multiple structures can effectively cover very large areas with fewer mullions, allowing a large number of tables to be placed.

### Santorini PG160P the charm of luxury

- Effective protection from sun, rain, snow and other weather conditions.
- Special water sealing system from the louvers to the base of the post, which incorporates an effective water drainage system to protect against overflow due to heavy rainfall.
- Controlled conditions thanks to the adoption of bioclimatic logic and the incorporation of additional elements such as sliding glass and shutter systems, vertical shading screens (ZIP), LED lighting, etc.
- Impressive sturdiness allowing very large dimensions, up to 7.2x7.2m with only four posts.
- State-of-the-art components, such as the invisible patented silent rotation mechanism and automation systems.
- High aesthetics and minimal design with attention to detail.
- Wide range of solutions and possibilities for customization and extension to meet every need.