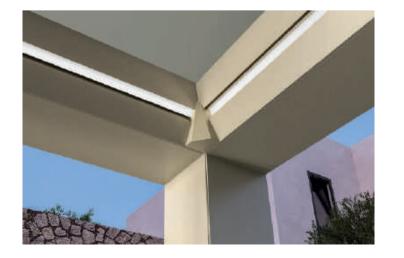

#### Integrated water sealing and drainage system. A design innovation that offers protection against heavy rainfall.

Efficient sealing along the entire water path, from louvers to ground.

SANTORINI is a bioclimatic pergola of top sturdiness, ideal for very large structures up to 7.2x7.2m, which makes it truly unique. In the case of residential buildings, part of a 50m<sup>2</sup> courtyard can be transformed into a separate space with controlled shading and ventilation, improving the quality of life. In the case of hotels, restaurants and commercial premises, multiple structures can effectively cover very large areas with fewer mullions, allowing a large number of tables to be placed.

### Santorini PG160P the charm of luxury

- Effective protection from sun, rain, snow and other weather conditions.
- Special water sealing system from the louvers to the base of the post, which incorporates an effective water drainage system to protect against overflow due to heavy rainfall.
- Controlled conditions thanks to the adoption of bioclimatic logic and the incorporation of additional elements such as sliding glass and shutter systems, vertical shading screens (ZIP), LED lighting, etc.
- Impressive sturdiness allowing very large dimensions, up to 7.2x7.2m with only four posts.
- State-of-the-art components, such as the invisible patented silent rotation mechanism and automation systems.
- High aesthetics and minimal design with attention to detail.
- Wide range of solutions and possibilities for customization and extension to meet every need.