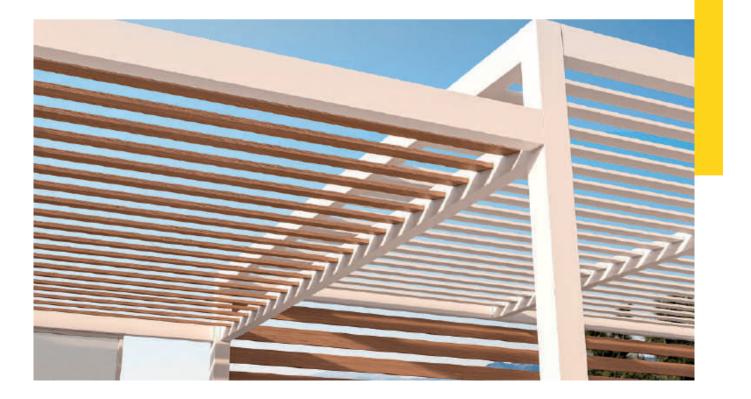

### fixed pergolas

Explore GLM's extensive collection of fixed pergolas, featuring five distinctive models – CRETA, CORFU, KOS, NAXOS, and Angled – designed to complement both modern and traditional aesthetics. All pergolas provide highly effective shading but also elevate outdoor spaces, catering to diverse aesthetic preferences.

Distinguished by their unparalleled robustness and effortless installation, GLM's fixed pergolas are perfectly suited for a variety of settings, ranging from residential exteriors to the refined ambiance of hotels, bars, restaurants, and recreational areas.

- —— Minimal aesthetics with clean design lines and concealed fixation points.
- Top robustness and impressive wind resistance, allowing for large dimensions (up to 6x4m for Creta).
- Excellent durability without corrosion problems in coastal areas.
- Unrivalled easy and quick installation, with lightweight elements and a simple assembly process.
- Possibility of customization by applying and combining additional elements such as aluminium blinds, polycarbonate or glass panels, shading fabrics, natural or synthetic wood, reeds, etc.
- Numerous colour options.