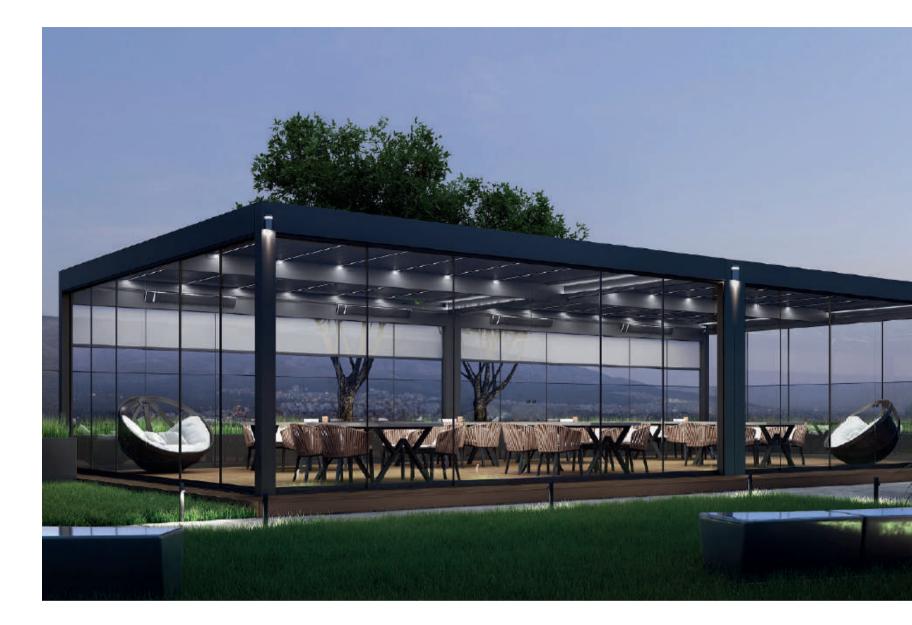

### LED Lighting.

Dispelling the "myth" that pergolas are only used during the day, the integration of LED stripes allows you to create an atmospheric environment and enjoy unique moments of relaxation during the evening hours. You can choose between visible or concealed lighting, adjustable or not, on the louvers, around the transoms, or, in the case of MYKONOS, on the columns, extending the pergola's user experience and ensuring an elegant effect.

#### Glass System.

The perimeter cover of the pergola with a glass sliding system upgrades it aesthetically, creating the perfect protection from the wind without minimizing natural light. The glass systems incorporated into the pergolas are of top robustness and reliability, with high wind resistance and ensure stable conditions in the surrounding area. The following options are available: