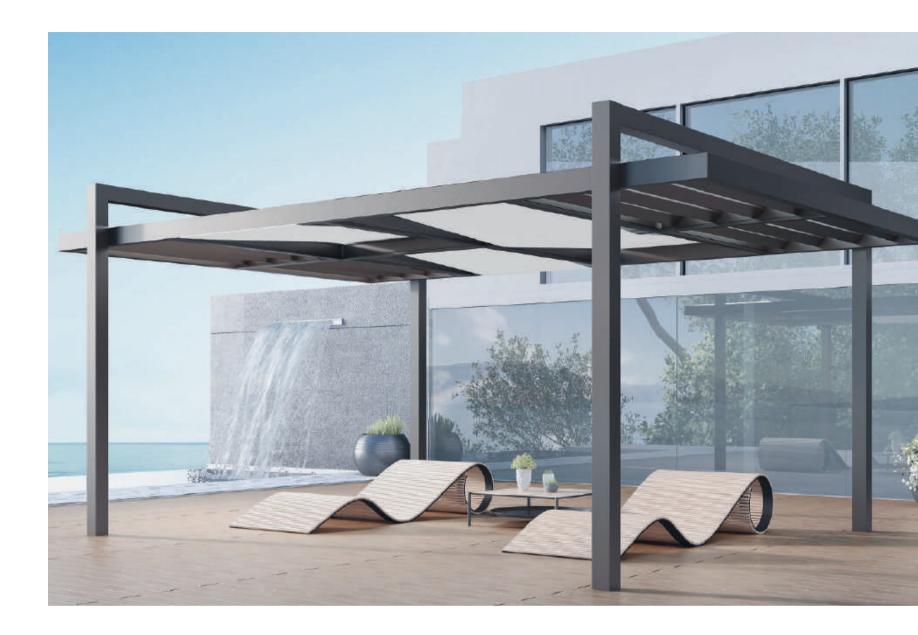

### bioclimatic pergolas

Dedicated to creating contemporary and inviting outdoor spaces that provide effective protection against all weather conditions, GLM introduces a collection of bioclimatic pergolas.

These innovative structures feature fully automated mobile louvers, offering a distinctive year-round living experience. Ideal for various settings, including free-standing, wall-mounted, hotels, restaurants, homes, gardens, patios, terraces, and any outdoor space imaginable.

At the heart of GLM's design ethos are advanced technology, elevated aesthetics, top quality, unwavering reliability, and extensive customisation options with an array of limitless colour choices. These core elements embody the essence of the company's philosophy, seamlessly reflected across all three models of bioclimatic pergolas.

#### Sturdiness and very large dimensions.

Thanks to their impressive robustness, GLM's bioclimatic pergolas cover very large areas, up to 50m<sup>2</sup> with only four columns, and can withstand very strong winds and high snowfall up to 300Kg/m<sup>2</sup> (under certain conditions).