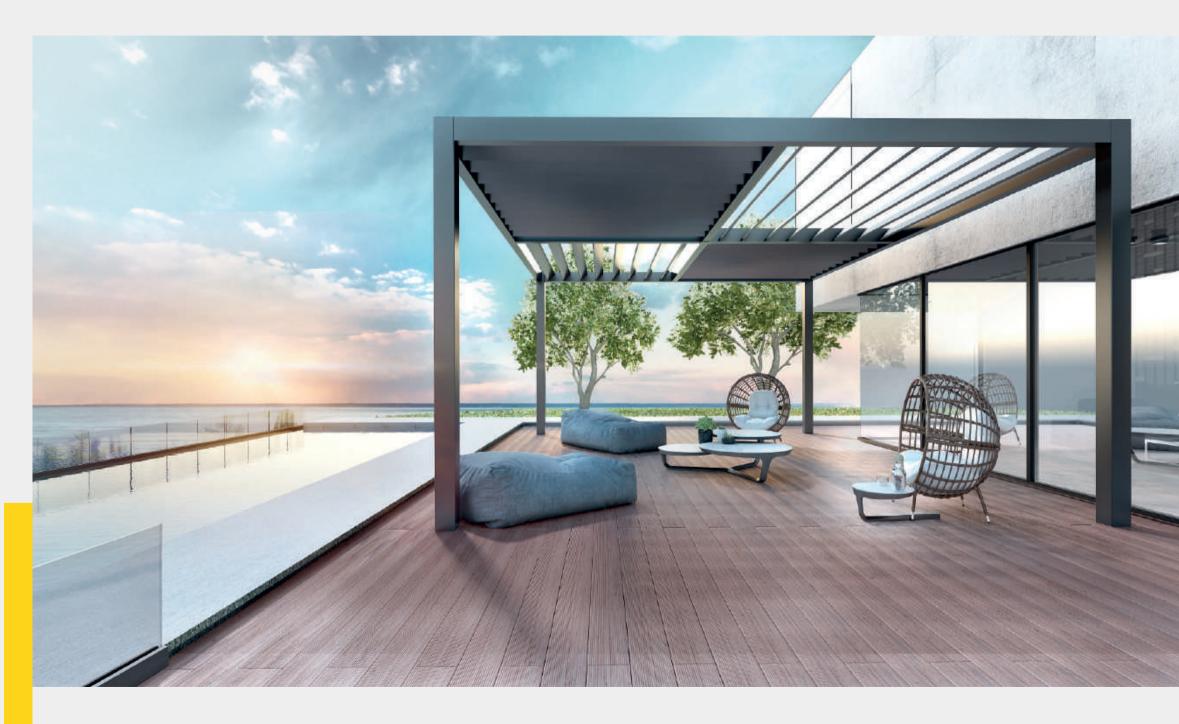

### bioclimatic pergolas

Dedicated to creating contemporary and inviting outdoor spaces that provide effective protection against all weather conditions, GLM introduces a collection of bioclimatic pergolas.

These innovative structures feature fully automated mobile louvers, offering a distinctive year-round living experience. Ideal for various settings, including free-standing, wall-mounted, hotels, restaurants, homes, gardens, patios, terraces, and any outdoor space imaginable.

At the heart of GLM's design ethos are advanced technology, elevated aesthetics, top quality, unwavering reliability, and extensive customisation options with an array of limitless colour choices. These core elements embody the essence of the company's philosophy, seamlessly reflected across all three models of bioclimatic pergolas.