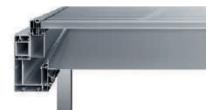

### driving towards a sustainable future with innovative parking solutions

- Fully sustainable solutions that comply with strict construction standards and regulations
- Very robust constructions enabling the integration of PV Cells, while meeting high snow load standards up to 170 Kg/sqm.
- Maintenance-free and durable alternative to traditional garages, eliminating the need for regular treatment or upkeep.
- A smart investment that adds value and revenue to your property, offering a stylish and practical shelter for your vehicle.
- Available in single and double typologies, for one or two vehicles respectively.
- The standard version includes integrated photovoltaic panels, while alternative roof components such as plain aluminium panels or polycarbonate sheets are also available.
- —— The construction can be enhanced with LED lighting, aluminium ceiling and vertical parapets.
- Efficient sealing and drainage system as in bioclimatic pergolas.
  - Front posts can be adjusted (0.7 1.0 m offset) for improved maneuverability.

### Single carport dimensions:

height 2.7 m

width 3.75 m

length 5.65 m

solar panel

polycarbonate panel

Double carport dimensions:

height 2.7m