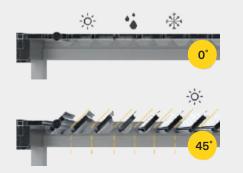

### bioclimatic pergolas

Dedicated to creating contemporary and inviting outdoor spaces that provide effective protection against all weather conditions, GLM introduces a collection of bioclimatic pergolas.

These innovative structures feature fully automated mobile louvers, offering a distinctive year-round living experience. Ideal for various settings, including free-standing, wall-mounted, hotels, restaurants, homes, gardens, patios, terraces, and any outdoor space imaginable.

#### Discover the bioclimatic logic.

Thanks to the bioclimatic logic, additional utility elements can be integrated into the pergolas, which extend the interior space to the outside, offering even more freedom and comfort in everyday living all year round.