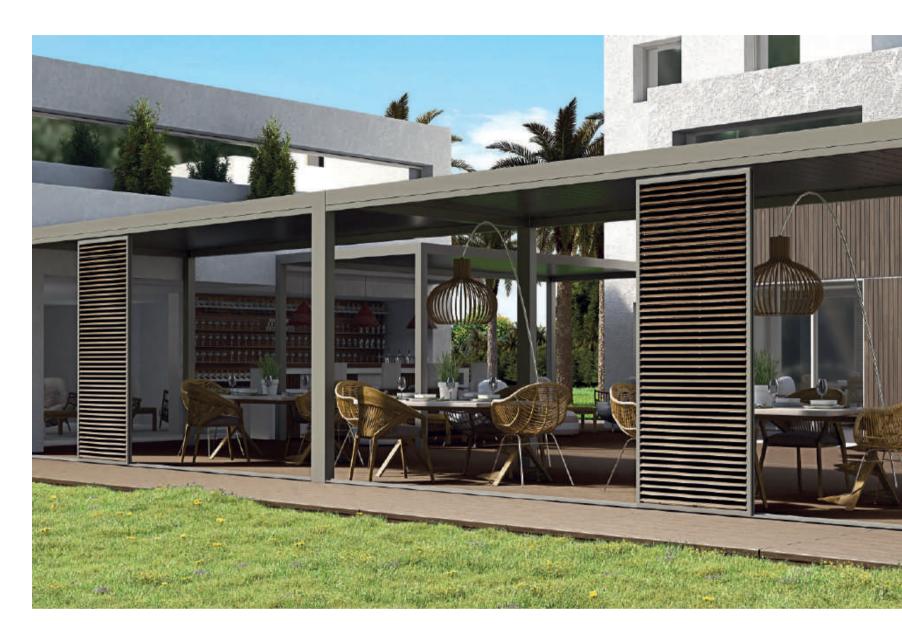

### bioclimatic pergolas

Dedicated to creating contemporary and inviting outdoor spaces that provide effective protection against all weather conditions, GLM introduces a collection of bioclimatic pergolas.

These innovative structures feature fully automated mobile louvers, offering a distinctive year-round living experience. Ideal for various settings, including free-standing, wall-mounted, hotels, restaurants, homes, gardens, patios, terraces, and any outdoor space imaginable.

At the heart of GLM's design ethos are advanced technology, elevated aesthetics, top quality, unwavering reliability, and extensive customisation options with an array of limitless colour choices. These core elements embody the essence of the company's philosophy, seamlessly reflected across all three models of bioclimatic pergolas.