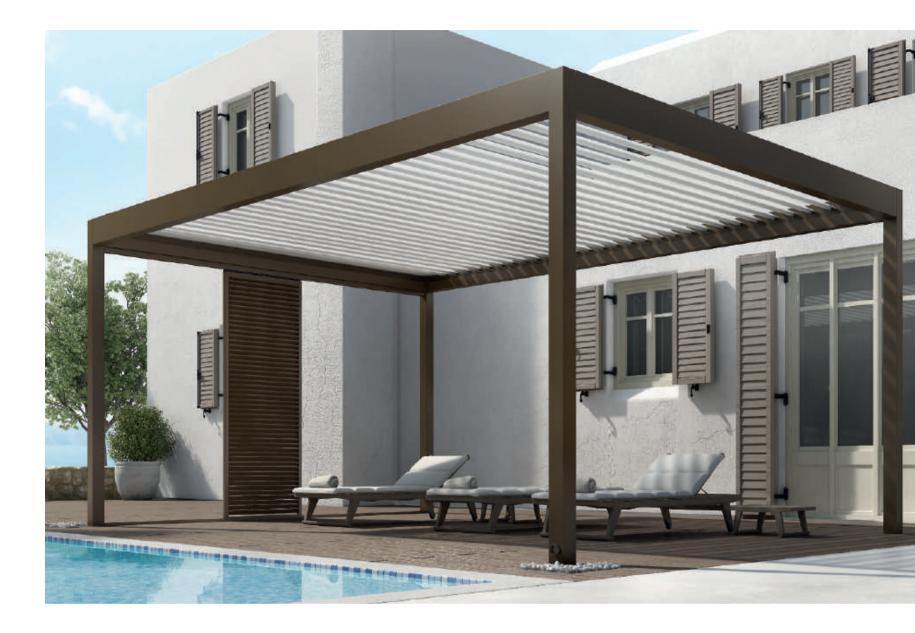

### bioclimatic pergolas

Dedicated to creating contemporary and inviting outdoor spaces that provide effective protection against all weather conditions, GLM introduces a collection of bioclimatic pergolas.

These innovative structures feature fully automated mobile louvers, offering a distinctive year-round living experience. Ideal for various settings, including free-standing, wall-mounted, hotels, restaurants, homes, gardens, patios, terraces, and any outdoor space imaginable.

At the heart of GLM's design ethos are advanced technology, elevated aesthetics, top quality, unwavering reliability, and extensive customisation options with an array of limitless colour choices. These core elements embody the essence of the company's philosophy, seamlessly reflected across all three models of bioclimatic pergolas.