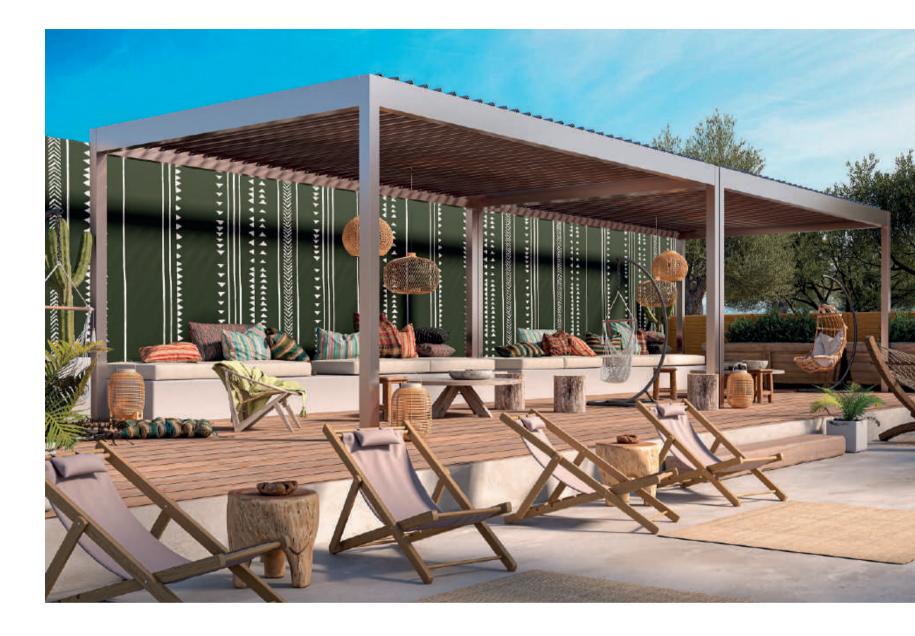

### extra equipment

Enhance the versatility of bioclimatic pergolas with cutting-edge automation, custom LED lighting, and innovative glass and shading systems like ZIP screens or shutters. These additional elements seamlessly integrate into the pergolas, elevating functionality and ensuring a comfortable living experience day and night.

### LED Lighting.

Dispelling the "myth" that pergolas are only used during the day, the integration of LED stripes allows you to create an atmospheric environment and enjoy unique moments of relaxation during the evening hours. You can choose between visible or concealed lighting, adjustable or not, on the louvers, around the transoms, or, in the case of MYKONOS, on the columns, extending the pergola's user experience and ensuring an elegant effect.