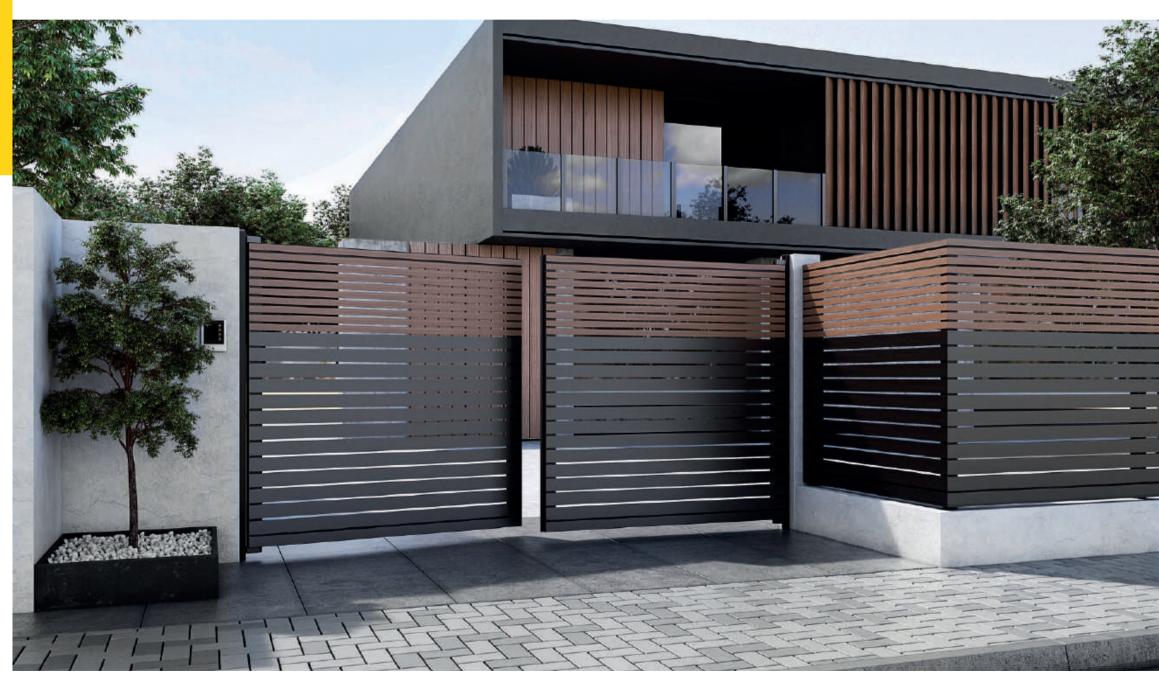

A complete aluminium fencing system with the selected louvers attached to the mullions. It offers a continuous linear design effect, complements the aesthetics of the surrounding areas and is highly recommended for hotels and residences. The system is characterized by high robustness, allowing for large construction dimensions, and offers all gate options, single, double-leaf hinged and sliding).

### FC60 a highly aesthetic fencing system

- —— Top design with a simple, linear aesthetic, without visible fixing points.
- —— Wide range of solutions and design proposals, especially in aluminium louvers.
- —— Unique combinations with composite wood materials, such as WOODALUX hybrid louvers.
- Top robustness and possibility for very large constructions.
- Special design for ease of construction.