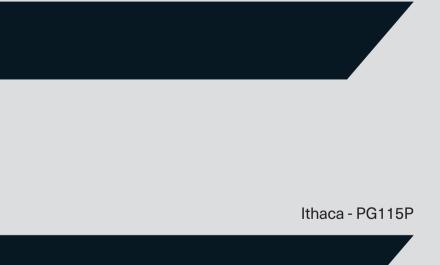

#### Integrated water sealing and drainage system. A design innovation that offers protection against heavy rainfall.

Efficient sealing along the entire water path, from louvers to ground.

SANTORINI is a bioclimatic pergola of top sturdiness, ideal for very large structures up to 7.2x7.2m, which makes it truly unique. In the case of residential buildings, part of a 50m<sup>2</sup> courtyard can be transformed into a separate space with controlled shading and ventilation, improving the quality of life. In the case of hotels, restaurants and commercial premises, multiple structures can effectively cover very large areas with fewer mullions, allowing a large number of tables to be placed.

### Santorini PG160P the charm of luxury

- Effective protection from sun, rain, snow and other weather conditions.
- Special water sealing system from the louvers to the base of the post, which incorporates an effective water drainage system to protect against overflow due to heavy rainfall.
- Controlled conditions thanks to the adoption of bioclimatic logic and the incorporation of additional elements such as sliding glass and shutter systems, vertical shading screens (ZIP), LED lighting, etc.
- Impressive sturdiness allowing very large dimensions, up to 7.2x7.2m with only four posts.
- State-of-the-art components, such as the invisible patented silent rotation mechanism and automation systems.
- High aesthetics and minimal design with attention to detail.
- Wide range of solutions and possibilities for customization and extension to meet every need.