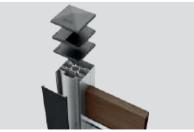

An advanced and multiform fencing system that offers a multitude of technical solutions and applications and is a valuable tool for every project and need. The main system's features are the inlaid installation of the infills between the posts and the vast range of decorative materials applied. In addition, the system stands out for its incomparable sturdiness, with reinforced profiles and heavy-duty components to allow for greater distance between columns, construction of privacy fencing and larger gate dimensions.

### FC80 define your outdoor space through unique decoration

- Top robustness for very large structures, especially for gates, to ensure comfortable passage of vehicles (up to 6m.)
- Ability to construct "blind" surfaces without problems with wind load (over 2m high).
- Wide range of proposed solutions and great scope for customization, thanks to the variery of profiles and technical solutions.
- Innovation and differentiation through the use of innovative materials, smart frames, lighting options, oversizing etc.
  - Replacement of concrete structures (mullions, shading) with aluminium profiles.