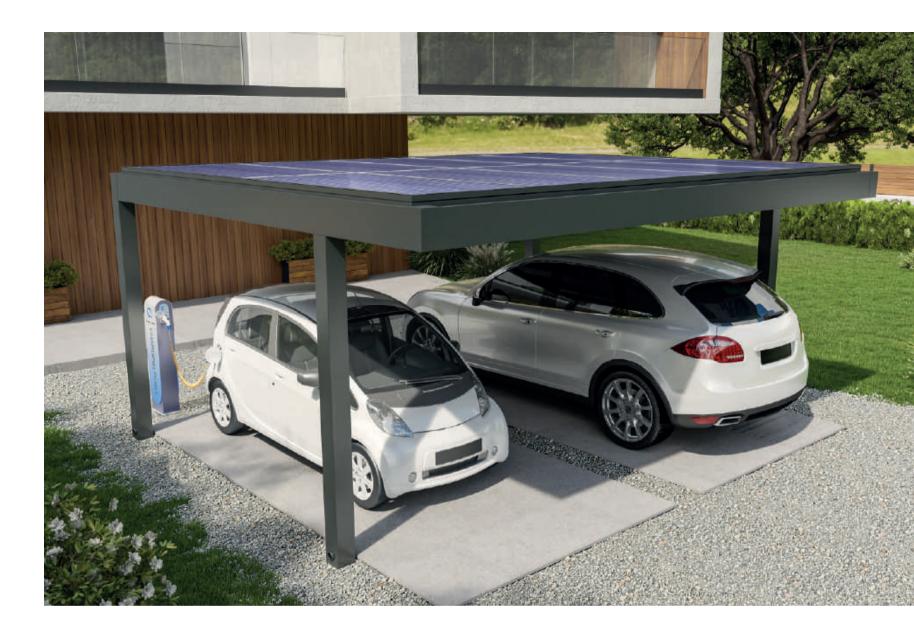

### carports

Discover GLM's aluminium carports, a sleek alternative to traditional garages.

These robust pergola structures seamlessly blend elegance with functionality, providing reliable vehicle protection and enhancing your property's aesthetic appeal.

Choose from single or double typologies with customisable addons such as LED lighting and fabric ceiling. With minimal maintenance and efficient drainage systems, GLM's carports redefine stylish and durable vehicle shelters, adding both value and charm to your property.

Elevate your outdoor experience further by exploring our carports with integrated photovoltaic roofs, transforming these structures into eco-friendly solutions that offer vehicle protection while harnessing solar energy.

### Carport

GLM's aluminium carport is a sustainable and robust solution that adheres to strict construction criteria, designed for durability and efficiency. It accommodates the integration of PV cells, meeting high snow load standards. This maintenance-free alternative to traditional garages is a smart investment, adding value and revenue to your property while providing a stylish and practical shelter for your vehicle.