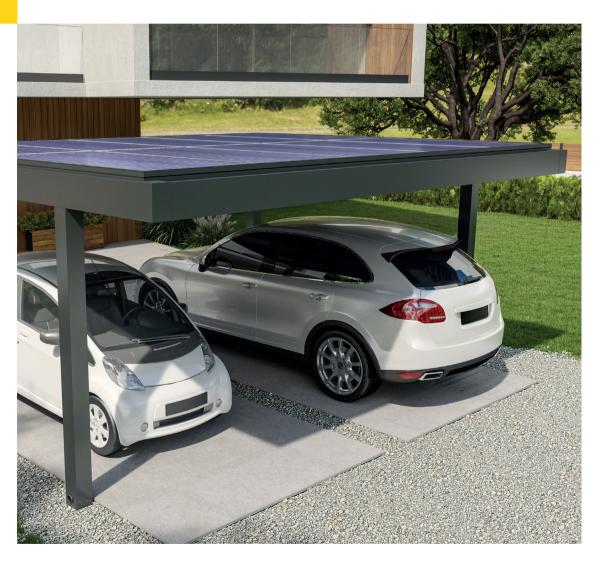

Elevate your outdoor experience further by exploring our carports with integrated photovoltaic roofs, transforming these structures into eco-friendly solutions that offer vehicle protection while harnessing solar energy.

CARPORTS GLM

GLM's aluminium carport is a sustainable and robust solution that adheres to strict construction criteria, designed for durability and efficiency. It accommodates the integration of PV cells, meeting high snow load standards. This maintenance-free alternative to traditional garages is a smart investment, adding value and revenue to your property while providing a stylish and practical shelter for your vehicle.

Introducing a fusion of cutting-edge design and functionality, the standard version boasts integrated photovoltaic panels with customizable roof components like plain aluminium panels or polycarbonate sheets. Available in both single and double options, the carport can be further enhanced with features such as LED lighting, fabric ceilings, and vertical parapets.

- Very robust constructions enabling the integration of PV Cells, while meeting high snow load standards up to 170 Kg/sqm.
- Maintenance-free and durable alternative to traditional garages, eliminating the need for regular treatment or upkeep.
- A smart investment that adds value and revenue to your property, offering a stylish and practical shelter for your vehicle.
- —— Available in single and double typologies, for one or two vehicles respectively.
- The standard version includes integrated photovoltaic panels, while alternative roof components such as plain aluminium panels or polycarbonate sheets are also available.
- The construction can be enhanced with LED lighting, aluminium ceiling and vertical parapets.
- Efficient sealing and drainage system as in bioclimatic pergolas.
  - Front posts can be adjusted (0.7 1.0 m offset) for improved maneuverability.