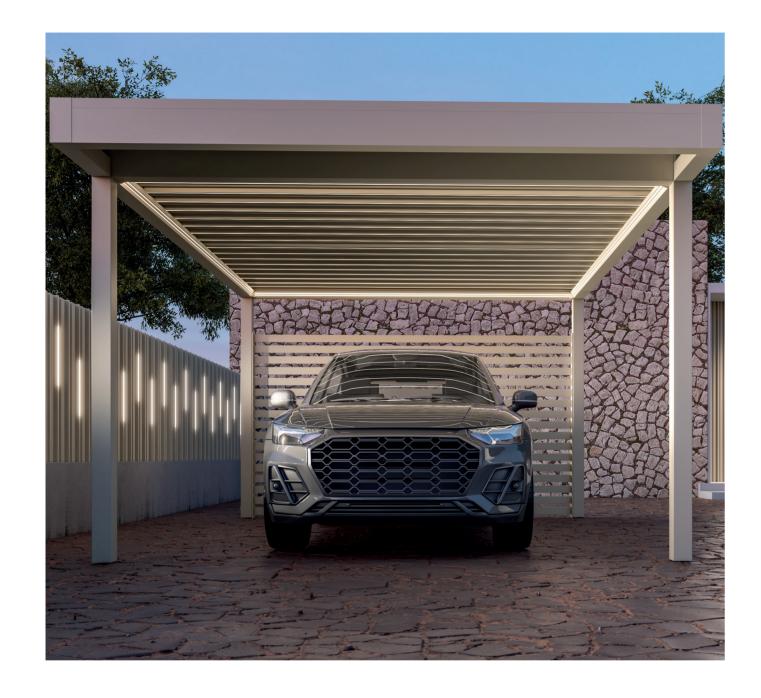

## carports

GLM-OUTDOOR.COM

CARPORTS

Discover GLM's aluminium carports, a sleek alternative to traditional garages.

These robust pergola structures seamlessly blend elegance with functionality, providing reliable vehicle protection and enhancing your property's aesthetic appeal.

Choose from single or double typologies with customisable add-ons such as LED lighting and fabric ceiling. With minimal maintenance and efficient drainage systems, GLM's carports redefine stylish and durable vehicle shelters, adding both value and charm to your property.

- Very robust constructions enabling the integration of PV Cells, while meeting high snow load standards up to 170 Kg/sqm.
- Maintenance-free and durable alternative to traditional garages, eliminating the need for regular treatment or upkeep.
- A smart investment that adds value and revenue to your property, offering a stylish and practical shelter for your vehicle.
- —— Available in single and double typologies, for one or two vehicles respectively.
- The standard version includes integrated photovoltaic panels, while alternative roof components such as plain aluminium panels or polycarbonate sheets are also available.
- The construction can be enhanced with LED lighting, aluminium ceiling and vertical parapets.
- Efficient sealing and drainage system as in bioclimatic pergolas.
  - Front posts can be adjusted (0.7 1.0 m offset) for improved maneuverability.

height 2.7 m

width 3.75 m

length 5.65 m