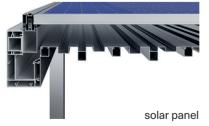

Introducing a fusion of cutting-edge design and functionality, the standard version boasts integrated photovoltaic panels with customizable roof components like plain aluminium panels or polycarbonate sheets. Available in both single and double options, the carport can be further enhanced with features such as LED lighting, fabric ceilings, and vertical parapets.

- Very robust constructions enabling the integration of PV Cells, while meeting high snow load standards up to 170 Kg/sqm.
- Maintenance-free and durable alternative to traditional garages, eliminating the need for regular treatment or upkeep.
- A smart investment that adds value and revenue to your property, offering a stylish and practical shelter for your vehicle.
- —— Available in single and double typologies, for one or two vehicles respectively.
- The standard version includes integrated photovoltaic panels, while alternative roof components such as plain aluminium panels or polycarbonate sheets are also available.
- The construction can be enhanced with LED lighting, aluminium ceiling and vertical parapets.
- Efficient sealing and drainage system as in bioclimatic pergolas.
  - Front posts can be adjusted (0.7 1.0 m offset) for improved maneuverability.