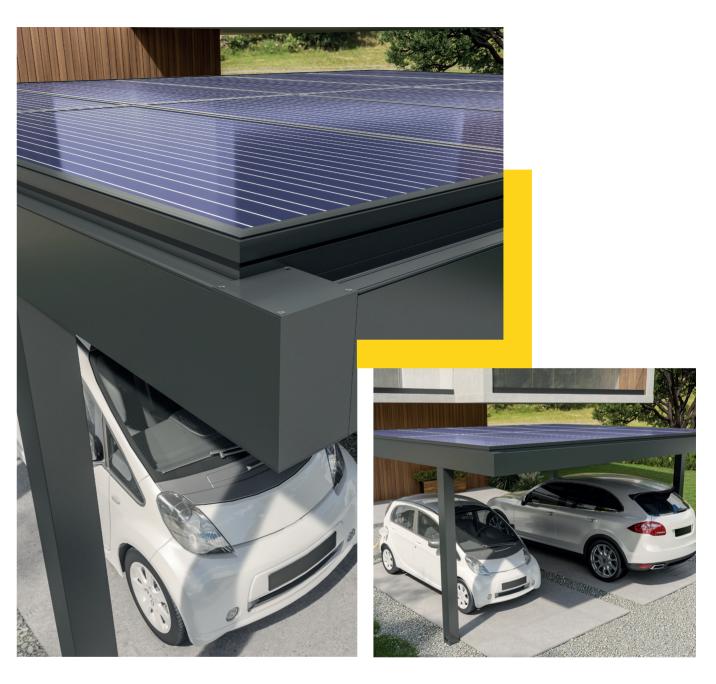

Elevate your outdoor experience further by exploring our carports with integrated photovoltaic roofs, transforming these structures into eco-friendly solutions that offer vehicle protection while harnessing solar energy.

CARPORTS GLM

GLM's aluminium carport is a sustainable and robust solution that adheres to strict construction criteria, designed for durability and efficiency. It accommodates the integration of PV cells, meeting high snow load standards. This maintenance-free alternative to traditional garages is a smart investment, adding value and revenue to your property while providing a stylish and practical shelter for your vehicle.

Introducing a fusion of cutting-edge design and functionality, the standard version boasts integrated photovoltaic panels with customizable roof components like plain aluminium panels or polycarbonate sheets. Available in both single and double options, the carport can be further enhanced with features such as LED lighting, fabric ceilings, and vertical parapets.

- Very robust constructions enabling the integration of PV Cells, while meeting high snow load standards up to 170 Kg/sqm.
- Maintenance-free and durable alternative to traditional garages, eliminating the need for regular treatment or upkeep.
- A smart investment that adds value and revenue to your property, offering a stylish and practical shelter for your vehicle.
- —— Available in single and double typologies, for one or two vehicles respectively.
- The standard version includes integrated photovoltaic panels, while alternative roof components such as plain aluminium panels or polycarbonate sheets are also available.
- The construction can be enhanced with LED lighting, aluminium ceiling and vertical parapets.
- Efficient sealing and drainage system as in bioclimatic pergolas.
  - Front posts can be adjusted (0.7 1.0 m offset) for improved maneuverability.