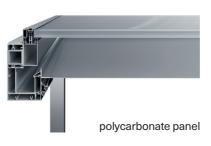

Introducing a fusion of cutting-edge design and functionality, the standard version boasts integrated photovoltaic panels with customizable roof components like plain aluminium panels or polycarbonate sheets. Available in both single and double options, the carport can be further enhanced with features such as LED lighting, fabric ceilings, and vertical parapets.

- Very robust constructions enabling the integration of PV Cells, while meeting high snow load standards up to 170 Kg/sqm.
- Maintenance-free and durable alternative to traditional garages, eliminating the need for regular treatment or upkeep.
- A smart investment that adds value and revenue to your property, offering a stylish and practical shelter for your vehicle.
- —— Available in single and double typologies, for one or two vehicles respectively.
- The standard version includes integrated photovoltaic panels, while alternative roof components such as plain aluminium panels or polycarbonate sheets are also available.
- The construction can be enhanced with LED lighting, aluminium ceiling and vertical parapets.
- Efficient sealing and drainage system as in bioclimatic pergolas.
  - Front posts can be adjusted (0.7 1.0 m offset) for improved maneuverability.