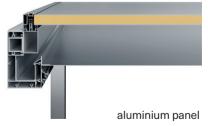

Introducing a fusion of cutting-edge design and functionality, the standard version boasts integrated photovoltaic panels with customizable roof components like plain aluminium panels or polycarbonate sheets. Available in both single and double options, the carport can be further enhanced with features such as LED lighting, fabric ceilings, and vertical parapets.

- Very robust constructions enabling the integration of PV Cells, while meeting high snow load standards up to 170 Kg/sqm.
- Maintenance-free and durable alternative to traditional garages, eliminating the need for regular treatment or upkeep.
- A smart investment that adds value and revenue to your property, offering a stylish and practical shelter for your vehicle.
- —— Available in single and double typologies, for one or two vehicles respectively.
- The standard version includes integrated photovoltaic panels, while alternative roof components such as plain aluminium panels or polycarbonate sheets are also available.
- The construction can be enhanced with LED lighting, aluminium ceiling and vertical parapets.
- Efficient sealing and drainage system as in bioclimatic pergolas.
  - Front posts can be adjusted (0.7 1.0 m offset) for improved maneuverability.