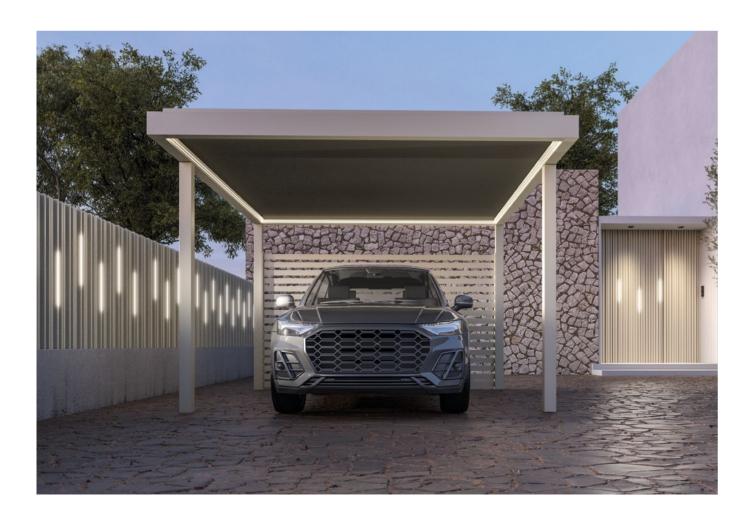

### single carport

height 2657mm

width 3763mm

length 4767mm Aluminium carports have gained immense popularity as a versatile alternative to permanent garages. Combining practicality with elegance, these robust pergola structures provide reliable vehicle protection. Their sleek, modern design enhances your property's aesthetic appeal while offering many benefits that surpass traditional garages. Elegant minimalist design with concealed fixation points, enhancing the ambient aesthetics.