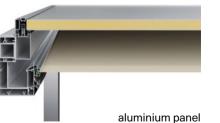

## driving towards a sustainable future with innovative parking solutions

- Available in single and double typologies, for one or two vehicles respectively.
- The standard version includes integrated photovoltaic panels, while alternative roof components such as plain aluminium panels or polycarbonate sheets are also available.
- The construction can be enhanced with LED lighting, fabric ceiling and vertical parapets.
- Efficient sealing and drainage system as in bioclimatic pergolas.
- Front posts can be adjusted (up to 1.0m offset) for improved maneuverability.