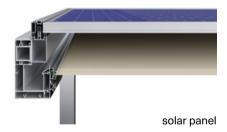

## driving towards a sustainable future with innovative parking solutions

- Available in single and double typologies, for one or two vehicles respectively.
- The standard version includes integrated photovoltaic panels, while alternative roof components such as plain aluminium panels or polycarbonate sheets are also available.
- The construction can be enhanced with LED lighting, fabric ceiling and vertical parapets.
- Efficient sealing and drainage system as in bioclimatic pergolas.
- Front posts can be adjusted (up to 1.0m offset) for improved maneuverability.