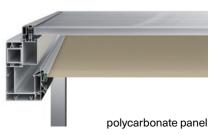

## driving towards a sustainable future with innovative parking solutions

- Available in single and double typologies, for one or two vehicles respectively.
- The standard version includes integrated photovoltaic panels, while alternative roof components such as plain aluminium panels or polycarbonate sheets are also available.
- The construction can be enhanced with LED lighting, fabric ceiling and vertical parapets.
- Efficient sealing and drainage system as in bioclimatic pergolas.
- Front posts can be adjusted (up to 1.0m offset) for improved maneuverability.