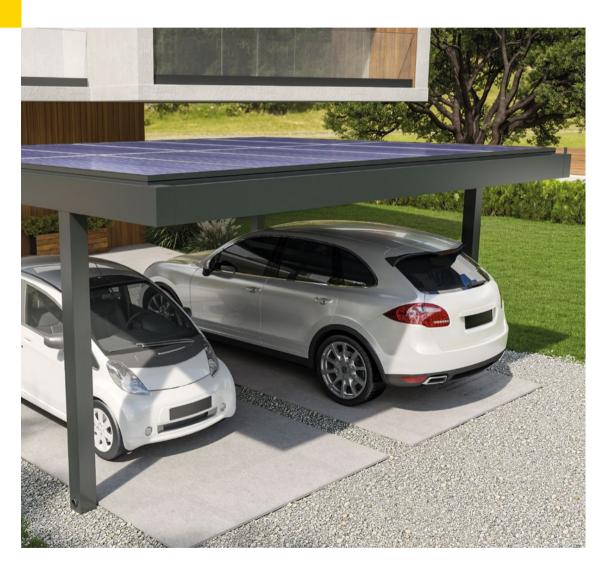

### double carport

height 2732mm

width 5953mm

length 4977mm By integrating a photovoltaic roof, these carports become eco-friendly solutions that provide vehicle protection while harnessing solar energy.