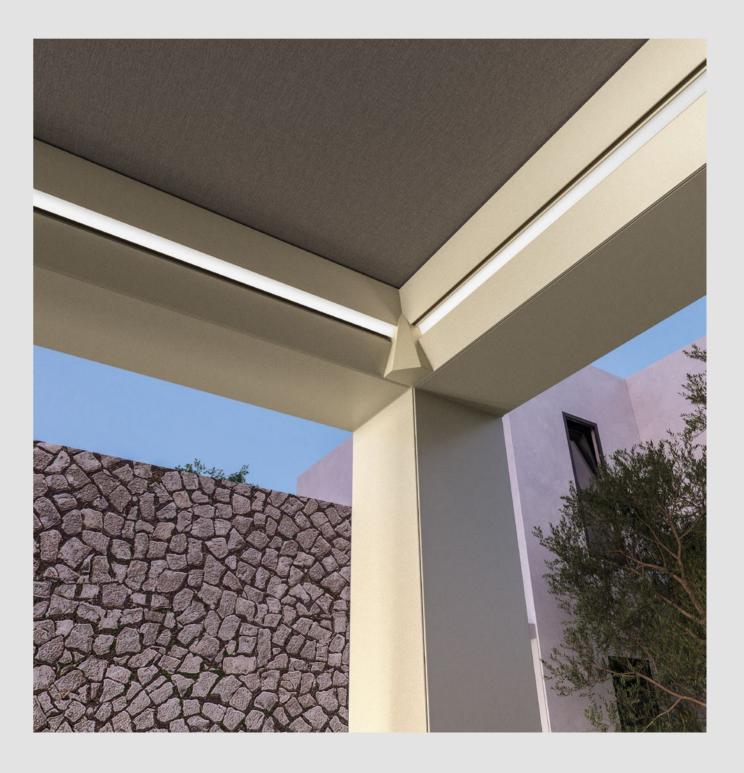

## driving towards a sustainable future with innovative parking solutions

- Available in single and double typologies, for one or two vehicles respectively.
- The standard version includes integrated photovoltaic panels, while alternative roof components such as plain aluminium panels or polycarbonate sheets are also available.
- The construction can be enhanced with LED lighting, fabric ceiling and vertical parapets.
- Efficient sealing and drainage system as in bioclimatic pergolas.
- Front posts can be adjusted (up to 1.0m offset) for improved maneuverability.