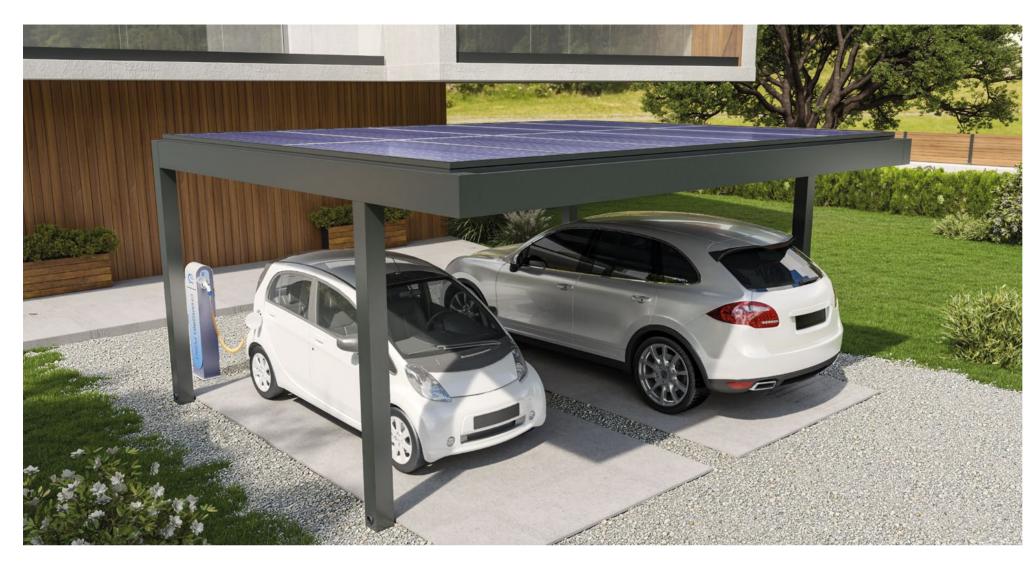

### double carport

height 2732mm

width 5953mm

length 4977mm By integrating a photovoltaic roof, these carports become eco-friendly solutions that provide vehicle protection while harnessing solar energy.