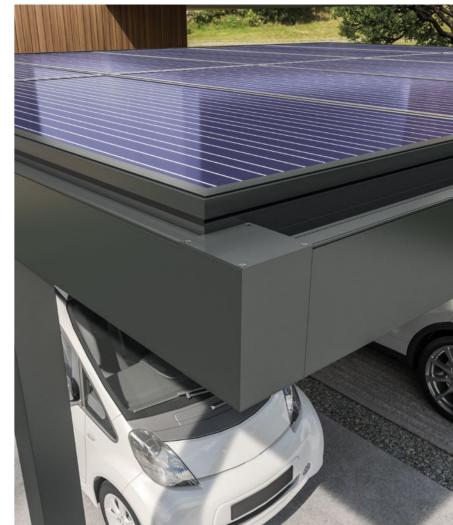

### single carport

height 2657mm

width 3763mm

length 4767mm Aluminium carports have gained immense popularity as a versatile alternative to permanent garages. Combining practicality with elegance, these robust pergola structures provide reliable vehicle protection. Their sleek, modern design enhances your property's aesthetic appeal while offering many benefits that surpass traditional garages. Elegant minimalist design with concealed fixation points, enhancing the ambient aesthetics.

- Fully sustainable solutions that comply with strict construction standards and regulations.
- Very robust constructions enabling the integration of PV Cells, while meeting high snow load standards up to 200 Kg/sqm.
- Maintenance-free and durable alternative to traditional garages, eliminating the need for regular treatment or upkeep.
- A smart investment that adds value and revenue to your property, offering a stylish and practical shelter for your vehicle.

### double carport

height 2732mm

width 5953mm

length 4977mm By integrating a photovoltaic roof, these carports become eco-friendly solutions that provide vehicle protection while harnessing solar energy.

The customizable add-on design ensures they meet your specific requirements, while the additional equipment enhances their functionality. With their sleek and durable aluminium construction, these carports combine style and longevity.

## driving towards a sustainable future with innovative parking solutions

- Available in single and double typologies, for one or two vehicles respectively.
- The standard version includes integrated photovoltaic panels, while alternative roof components such as plain aluminium panels or polycarbonate sheets are also available.
- The construction can be enhanced with LED lighting, fabric ceiling and vertical parapets.
- Efficient sealing and drainage system as in bioclimatic pergolas.
- Front posts can be adjusted (up to 1.0m offset) for improved maneuverability.