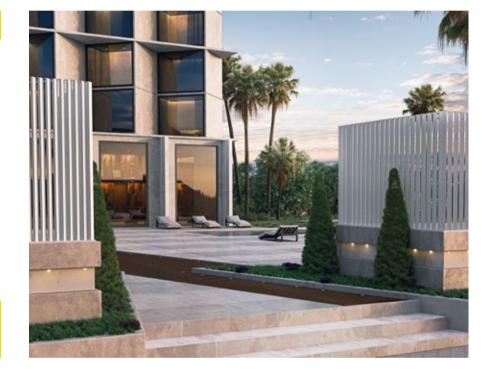

## FENCING SYSTEMS

This is a system characterized by the simple aesthetics of vertical lines. At the same time, it successfully replaces the equivalent linear iron structures, but with none of the paint, rust and maintenance problems that accompany them.

- It offers a special aesthetic, which is not typical in aluminum fences.
- The aesthetic effect really skyrockets when using WOODALUX profiles.
- It perfectly replaces the corresponding iron structures.
- It can be used to cover large areas without having to worry about wind.
- A clever and effective way of connecting the top of the bars, which is invisible and allows high constructions.