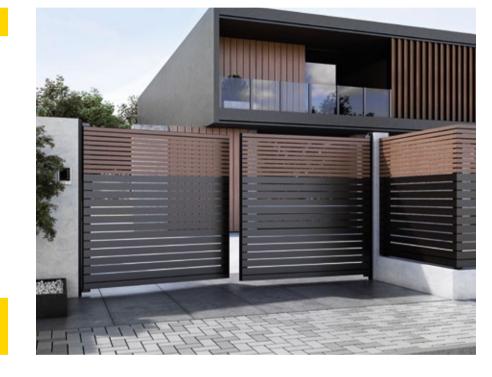

HEADQUARTERS & FACTORY

Kilkis Industrial Area , Block 11 PO box 19, Kilkis PC 61100

T: +30 23410 71100 E: pergolas@glmhellas.com

**OUTDOOR SOLUTIONS** 

GLM offers three minimalist fencing systems in which the blinds are mounted either sliding between the posts (FC80) or against the posts (FC60), or vertically on a specially designed aluminum rail, with clean lines and hidden connection points.

## fencing systems

GLM-OUTDOOR.COM

**OUTDOOR SOLUTIONS** 

Top design with a simple, linear aesthetic with no visible connection points.

Wide range of solutions to choose from, especially for aluminum blinds.