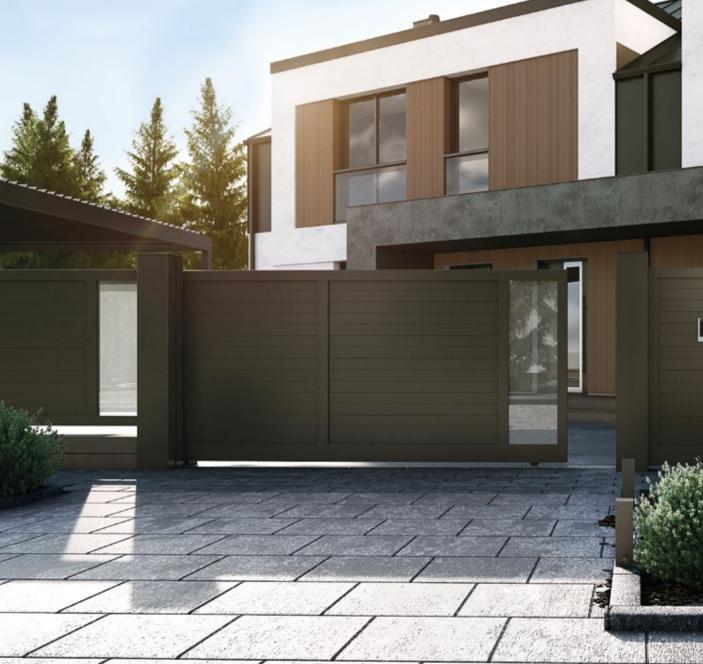

FC80

A wide variety of design patterns and unlimited customization.

Additionally, the system stands out for its unparalleled robustness, with reinforced profiles and heavy-duty components allowing for greater distance between posts, privacy fencing and larger gate dimensions.

thus, vehicles to pass through with ease (up to 6m).

Use of axial pivots and 120mm or 250mm aluminum posts, for large gates and 100% aluminum aesthetics (without cement

Lighting possibilities with LED strips along the blinds, posts, handle, etc.