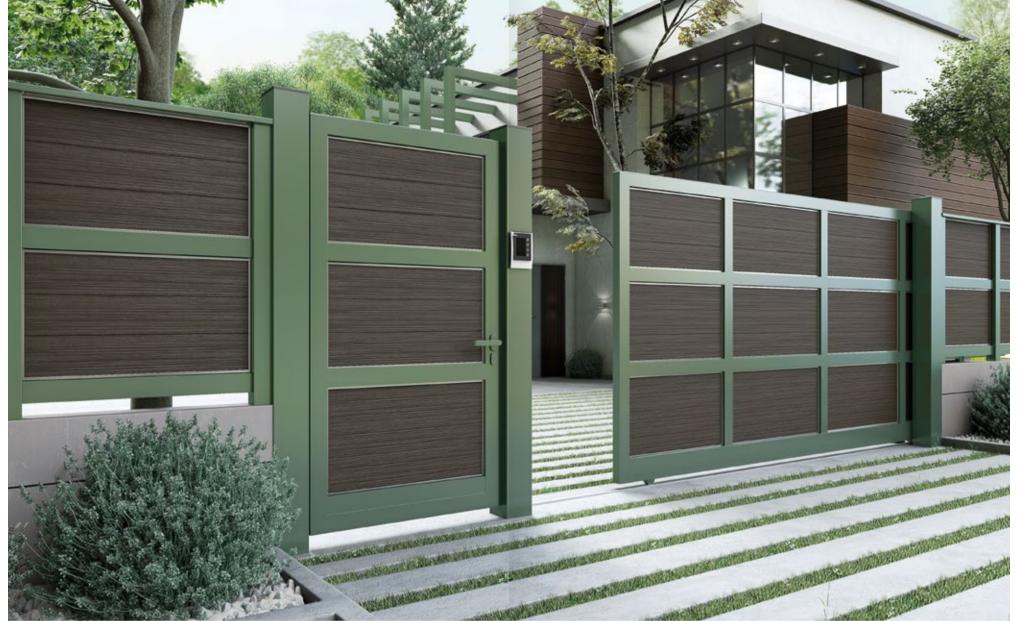

FC80

A wide variety of design patterns and unlimited customization.

Additionally, the system stands out for its unparalleled robustness, with reinforced profiles and heavy-duty components allowing for greater distance between posts, privacy fencing and larger gate dimensions.

thus, vehicles to pass through with ease (up to 6m).

Use of axial pivots and 120mm or 250mm aluminum posts, for large gates and 100% aluminum aesthetics (without cement

Lighting possibilities with LED strips along the blinds, posts, handle, etc.

As an alternative to the opening gate (with one and two leaves), a sliding gate is available, offering superior reliability and

Variety of decorative post caps (pyramid, triangular, flat) in matching shades of high