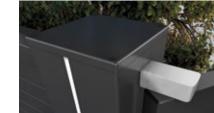

As an alternative to the opening gate (with one and two leaves), a sliding gate is available, offering superior reliability and

Variety of decorative post caps (pyramid, triangular, flat) in matching shades of high