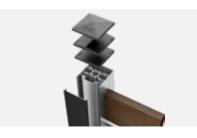

- It offers a special aesthetic, which is not typical in aluminum fences.
- The aesthetic effect really skyrockets when using WOODALUX profiles.
- It perfectly replaces the corresponding iron structures.
- It can be used to cover large areas without having to worry about wind.
- A clever and effective way of connecting the top of the bars, which is invisible and allows high constructions.