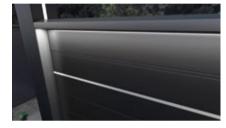

thus, vehicles to pass through with ease (up to 6m).

Use of axial pivots and 120mm or 250mm aluminum posts, for large gates and 100% aluminum aesthetics (without cement

Lighting possibilities with LED strips along the blinds, posts, handle, etc.