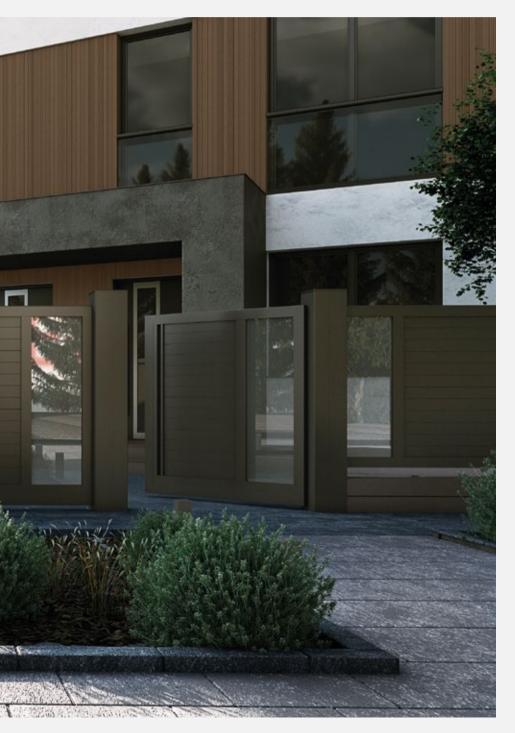

FC80

A wide variety of design patterns and unlimited customization.

Additionally, the system stands out for its unparalleled robustness, with reinforced profiles and heavy-duty components allowing for greater distance between posts, privacy fencing and larger gate dimensions.

thus, vehicles to pass through with ease (up to 6m).

Use of axial pivots and 120mm or 250mm aluminum posts, for large gates and 100% aluminum aesthetics (without cement

Lighting possibilities with LED strips along the blinds, posts, handle, etc.

As an alternative to the opening gate (with one and two leaves), a sliding gate is available, offering superior reliability and

Variety of decorative post caps (pyramid, triangular, flat) in matching shades of high