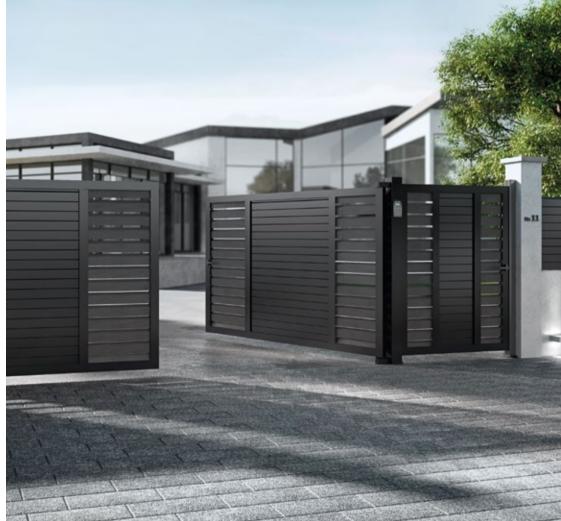

FC80

A wide variety of design patterns and unlimited customization.

Additionally, the system stands out for its unparalleled robustness, with reinforced profiles and heavy-duty components allowing for greater distance between posts, privacy fencing and larger gate dimensions.

thus, vehicles to pass through with ease (up to 6m).

Use of axial pivots and 120mm or 250mm aluminum posts, for large gates and 100% aluminum aesthetics (without cement

Lighting possibilities with LED strips along the blinds, posts, handle, etc.

As an alternative to the opening gate (with one and two leaves), a sliding gate is available, offering superior reliability and

Variety of decorative post caps (pyramid, triangular, flat) in matching shades of high